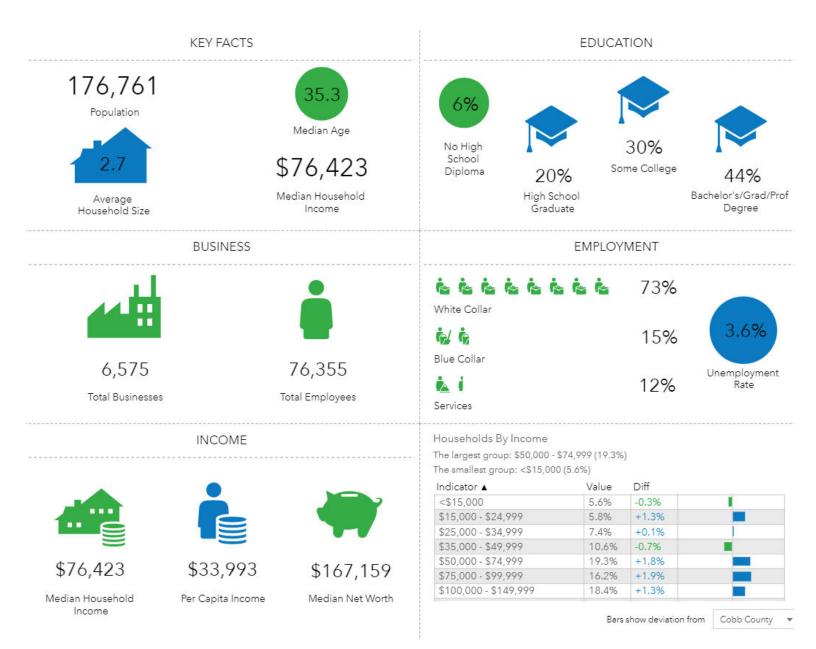

|
| SALES PRICE: \$849,000            |                                                                                                                                                                                                                             |





## PHOTOS

3945 & 3965 Jiles Way Kennesaw, GA 30144













PATRICK BARRY 478.718.1806 pbarry@cbcworldwide.com CBCMACON.COM









4

PATRICK BARRY 478.718.1806 pbarry@cbcworldwide.com CBCMACON.COM



## **MAPS** 3945 & 3965 Jiles Way Kennesaw, GA 30144





PATRICK BARRY 478.718.1806 pbarry@cbcworldwide.com CBCMACON.COM







PATRICK BARRY 478.718.1806 pbarry@cbcworldwide.com CBCMACON.COM







PATRICK BARRY 478.718.1806 pbarry@cbcworldwide.com CBCMACON.COM







PATRICK BARRY 478.718.1806 pbarry@cbcworldwide.com CBCMACON.COM