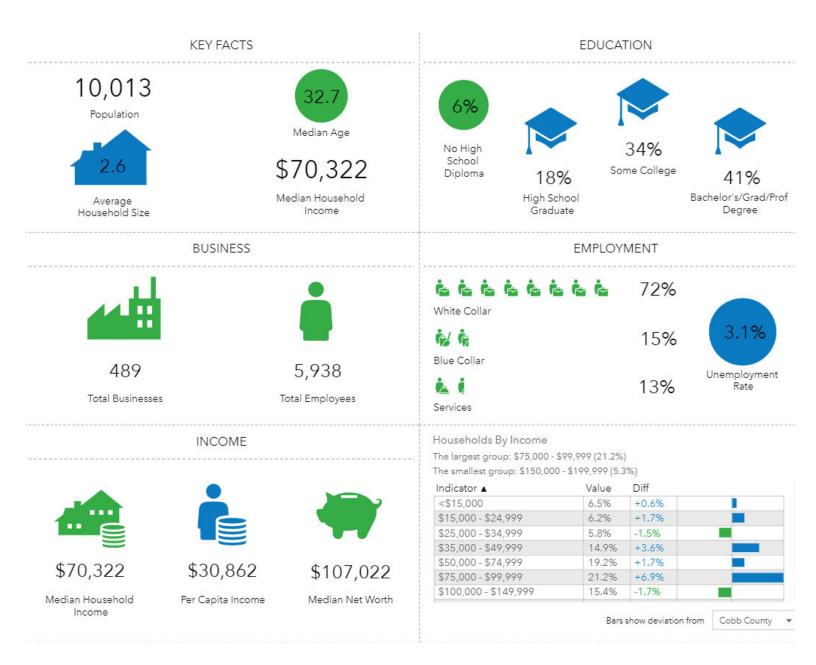

idal Wave Auto Spa, Chevron, McDonald's,<br>Texaco, Big Pie Pizzeria, Western Union, Kroger, Peach State<br>Lumber Products, & more                                                                   |
| SALES PRICE: \$849,000            |                                                                                                                                                                                                                             |





## PHOTOS

3945 & 3965 Jiles Way Kennesaw, GA 30144













PATRICK BARRY 478.718.1806 pbarry@cbcworldwide.com CBCMACON.COM









4

PATRICK BARRY 478.718.1806 pbarry@cbcworldwide.com CBCMACON.COM



## **MAPS** 3945 & 3965 Jiles Way Kennesaw, GA 30144





PATRICK BARRY 478.718.1806 pbarry@cbcworldwide.com CBCMACON.COM







PATRICK BARRY 478.718.1806 pbarry@cbcworldwide.com CBCMACON.COM







PATRICK BARRY 478.718.1806 pbarry@cbcworldwide.com CBCMACON.COM







PATRICK BARRY 478.718.1806 pbarry@cbcworldwide.com CBCMACON.COM