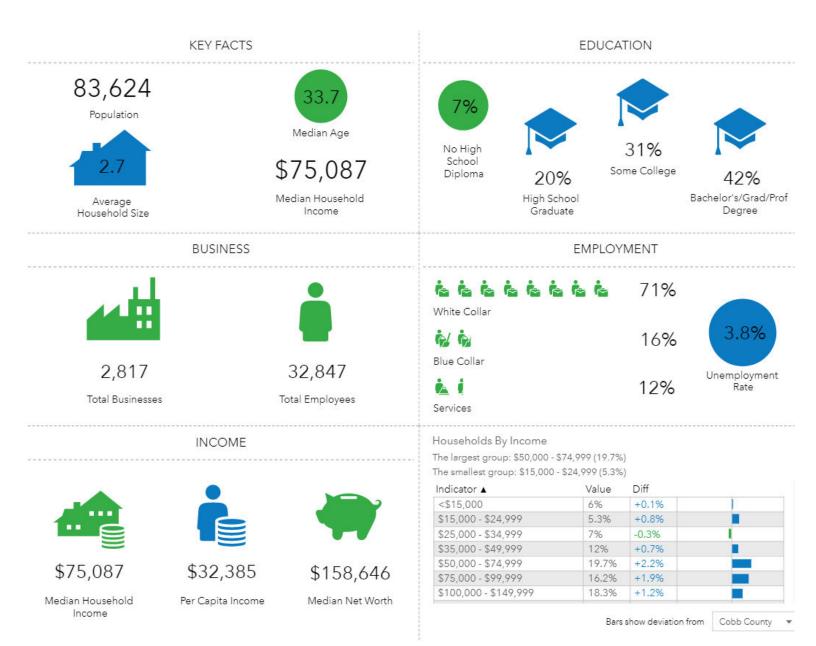

estern Union, Kroger, Peach State<br>Lumber Products, & more                                                                   |
| SALES PRICE: \$849,000            |                                                                                                                                                                                                                             |





## PHOTOS

3945 & 3965 Jiles Way Kennesaw, GA 30144













PATRICK BARRY 478.718.1806 pbarry@cbcworldwide.com CBCMACON.COM









4

PATRICK BARRY 478.718.1806 pbarry@cbcworldwide.com CBCMACON.COM



## **MAPS** 3945 & 3965 Jiles Way Kennesaw, GA 30144





PATRICK BARRY 478.718.1806 pbarry@cbcworldwide.com CBCMACON.COM







PATRICK BARRY 478.718.1806 pbarry@cbcworldwide.com CBCMACON.COM







PATRICK BARRY 478.718.1806 pbarry@cbcworldwide.com CBCMACON.COM







PATRICK BARRY 478.718.1806 pbarry@cbcworldwide.com CBCMACON.COM