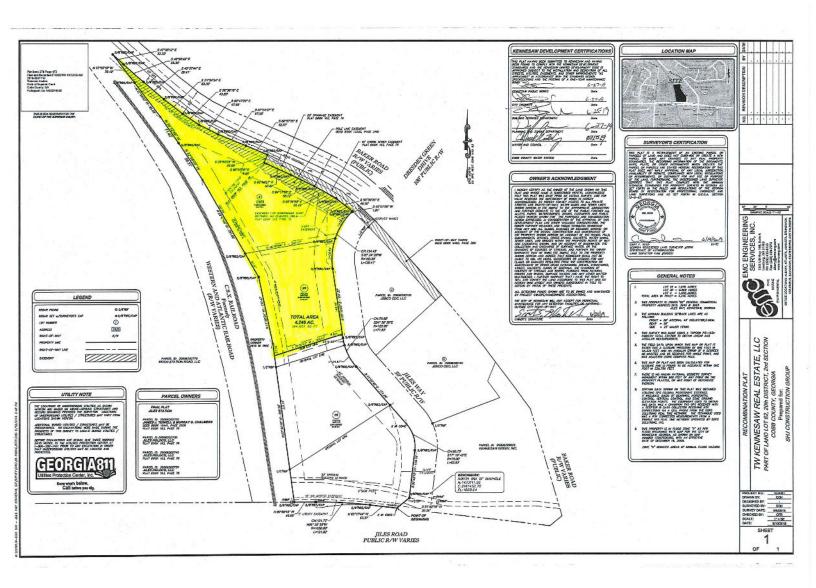

**PROPERTY OVERVIEW** 

3945 & 3965 Jiles Way Kennesaw, GA 30144

| LOCATION:                         | Located 1.4 miles off I-75<br>.9 miles from Cherokee St NW<br>Lots are in-between Baker Rd & Jiles Rd<br>37 Miles from ATL Airport                                                                                          |
|-----------------------------------|-----------------------------------------------------------------------------------------------------------------------------------------------------------------------------------------------------------------------------|
| SITE:                             | <ul> <li>2.27± Aces total; both parcels included in sales price<br/>(.86± Acres and 1.41± Acres)</li> <li>~ 655 ft. of frontage on Baker Rd. (both lots)</li> <li>~ 285 ft. of frontage on Jiles Way (both lots)</li> </ul> |
| AVERAGE DAILY<br>TRAFFIC COUNT:   | 10,900 VPD - Baker Road<br>3,020 VPD - Jiles Way<br>32,500 VPD - Cherokee Street NE<br>102,000 VPD - I-75                                                                                                                   |
| ZONED:                            | • C-3<br>• C-4                                                                                                                                                                                                              |
| ESTIMATED 2021<br>PROPERTY TAXES: | \$6,247.36 for both lots<br>Lot 3945 - \$2,515.16 ; Lot 3965 - \$3,732.20                                                                                                                                                   |
| UTILITIES:                        | All utilities available to the site.                                                                                                                                                                                        |
| NEIGHBORS:                        | Publix Super Market, Tidal Wave Auto Spa, Chevron, McDonald's,<br>Texaco, Big Pie Pizzeria, Western Union, Kroger, Peach State<br>Lumber Products, & more                                                                   |
| SALES PRICE: \$849,000            |                                                                                                                                                                                                                             |