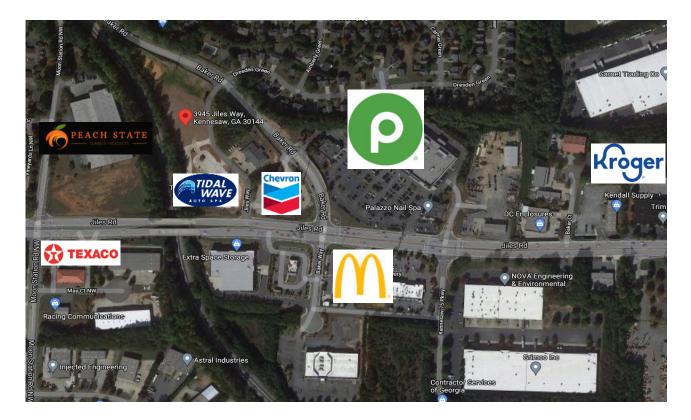

**PROPERTY OVERVIEW** 

3945 & 3965 Jiles Way Kennesaw, GA 30144

| LOCATION:                         | Located 1.4 miles off I-75<br>.9 miles from Cherokee St NW<br>Lots are in-between Baker Rd & Jiles Rd<br>37 Miles from ATL Airport                                                                                          |
|-----------------------------------|-----------------------------------------------------------------------------------------------------------------------------------------------------------------------------------------------------------------------------|
| SITE:                             | <ul> <li>2.27± Aces total; both parcels included in sales price<br/>(.86± Acres and 1.41± Acres)</li> <li>~ 655 ft. of frontage on Baker Rd. (both lots)</li> <li>~ 285 ft. of frontage on Jiles Way (both lots)</li> </ul> |
| AVERAGE DAILY<br>TRAFFIC COUNT:   | 10,900 VPD - Baker Road<br>3,020 VPD - Jiles Way<br>32,500 VPD - Cherokee Street NE<br>102,000 VPD - I-75                                                                                                                   |
| ZONED:                            | • C-3<br>• C-4                                                                                                                                                                                                              |
| ESTIMATED 2021<br>PROPERTY TAXES: | \$6,247.36 for both lots<br>Lot 3945 - \$2,515.16 ; Lot 3965 - \$3,732.20                                                                                                                                                   |
| UTILITIES:                        | All utilities available to the site.                                                                                                                                                                                        |
| NEIGHBORS:                        | Publix Super Market, Tidal Wave Auto Spa, Chevron, McDonald's,<br>Texaco, Big Pie Pizzeria, Western Union, Kroger, Peach State<br>Lumber Products, & more                                                                   |
| SALES PRICE: \$849,000            |                                                                                                                                                                                                                             |

## **MAPS** 3945 & 3965 Jiles Way Kennesaw, GA 30144

PATRICK BARRY 478.718.1806 pbarry@cbcworldwide.com CBCMACON.COM

PATRICK BARRY 478.718.1806 pbarry@cbcworldwide.com CBCMACON.COM

PATRICK BARRY 478.718.1806 pbarry@cbcworldwide.com CBCMACON.COM