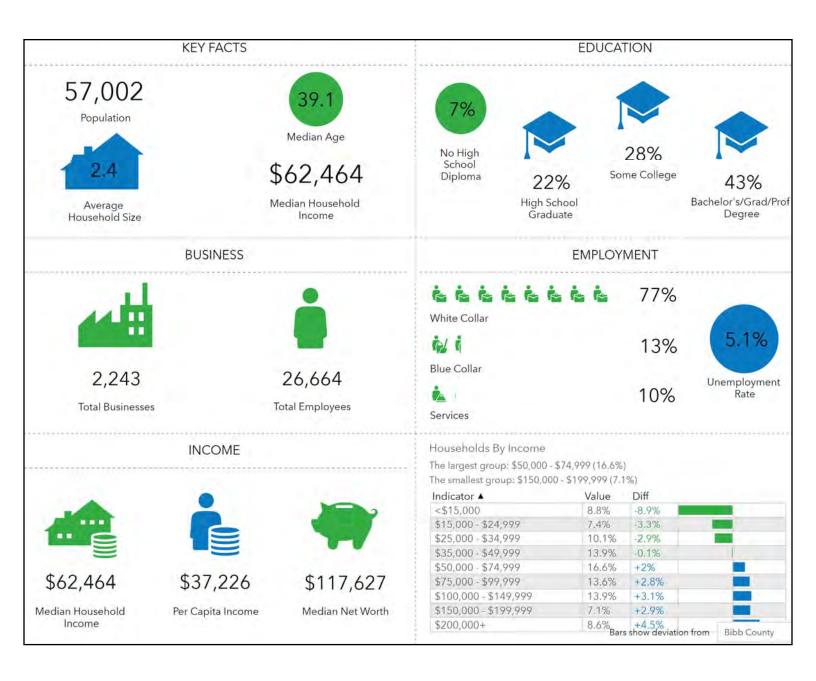

# **DEMOGRAPHICS - FIVE MILE**

5968 Zebulon Road Macon, Bibb County, Georgia 31210