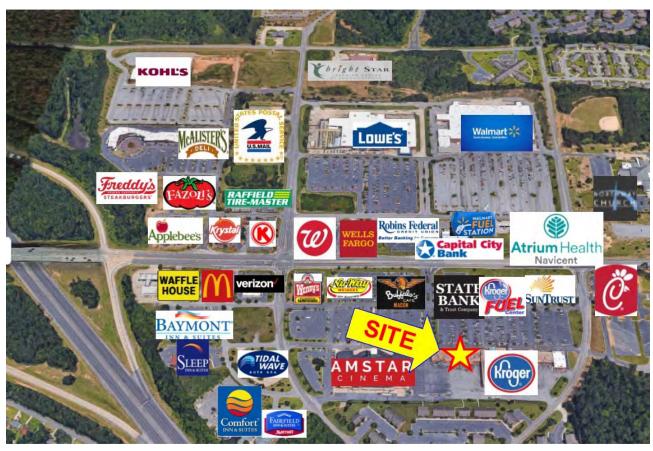

Available January 1, 2022

Plantation Centre - "Kroger Anchored" 5968 Zebulon Road Macon, Bibb County, Georgia 31210 EASE







- High traffic retail located one block from Interstate 475
- 1,400± SF Storefront Retail
  - Former GNC
- Average Daily Traffic Count: 26,800 vehicles per day
- Adjacent to AmStar 16 Cinema
- Signage available on the façade and pylon fronting Zebulon Road
- Zoned PDE

### **TENANT LIST**

Kroger
Sport Clips
State Farm
UPS Store
QTan
The Style Company
Subway
Macon Pizza
Le Pho Vietnamese Restaurant
Marble Slab Creamery
Bird Store
Tobacco & Vapor

#### CONTACT AGENT FOR LEASE RATE

CBCMACON.COM

STEPHANIE FOLSOM CCIM 478.746.8171 Office • 478.361.8259 Cell stephanie@cbcworldwide.com



(478) 746-8171



# MAPS 5968 Zebulon Road Macon, Bibb County, Georgia 31210





2



# **DEMOGRAPHICS - ONE MILE**

5968 Zebulon Road Macon, Bibb County, Georgia 31210





# **DEMOGRAPHICS - THREE MILE**

5968 Zebulon Road Macon, Bibb County, Georgia 31210





# **DEMOGRAPHICS - FIVE MILE**

5968 Zebulon Road Macon, Bibb County, Georgia 31210