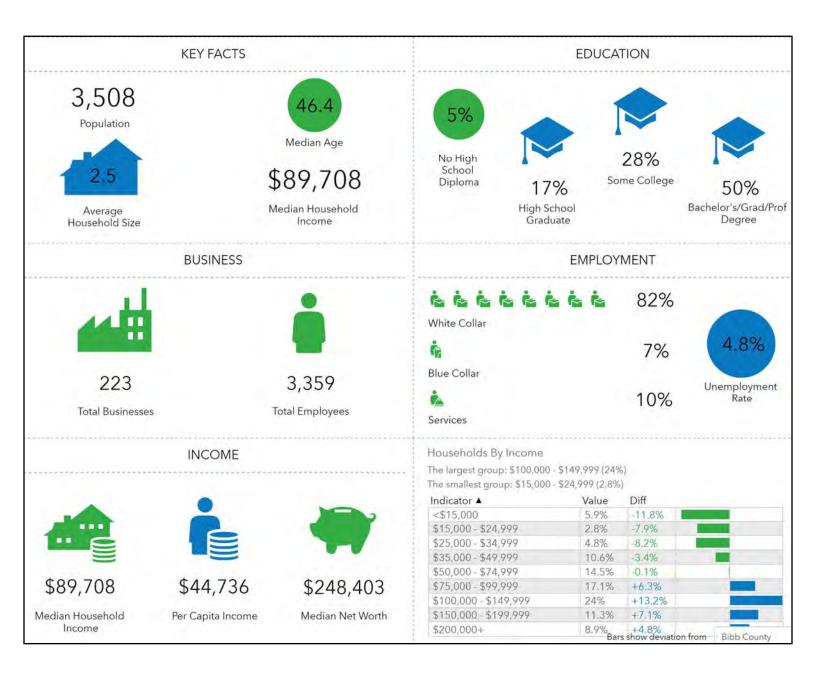

# **DEMOGRAPHICS - ONE MILE**

5968 Zebulon Road Macon, Bibb County, Georgia 31210