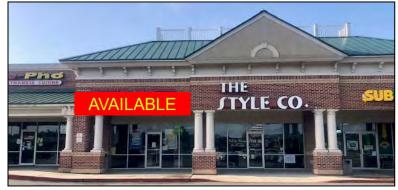

# Available January 1, 2022

Plantation Centre - "Kroger Anchored" 5968 Zebulon Road Macon, Bibb County, Georgia 31210 EASE

- High traffic retail located one block from Interstate 475
- 1,400± SF Storefront Retail
  - Former GNC
- Average Daily Traffic Count: 26,800 vehicles per day
- Adjacent to AmStar 16 Cinema
- Signage available on the façade and pylon fronting Zebulon Road
- Zoned PDE