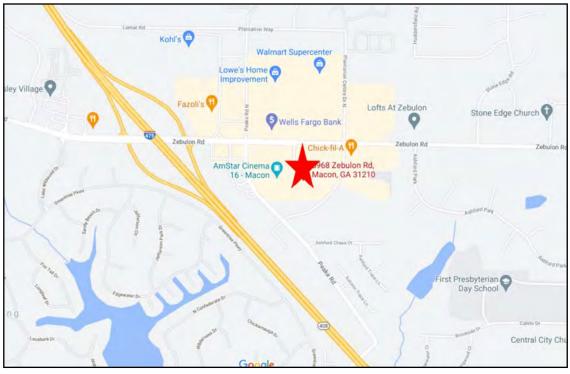

vailable January 1, 2022

Plantation Centre - "Kroger Anchored" 5968 Zebulon Road Macon, Bibb County, Georgia 31210 EASE







- High traffic retail located one block from Interstate 475
- 1,400± SF Storefront Retail
  - Former GNC
- Average Daily Traffic Count: 26,800 vehicles per day
- Adjacent to AmStar 16 Cinema
- Signage available on the façade and pylon fronting Zebulon Road
- Zoned PDE

### **TENANT LIST**

Kroger
Sport Clips
State Farm
UPS Store
QTan
The Style Company
Subway
Macon Pizza
Le Pho Vietnamese Restaurant
Marble Slab Creamery
Bird Store
Tobacco & Vapor

#### CONTACT AGENT FOR LEASE RATE

CBCMACON.COM

STEPHANIE FOLSOM CCIM 478.746.8171 Office • 478.361.8259 Cell stephanie@cbcworldwide.com



(478) 746-8171



# MAPS 5968 Zebulon Road Macon, Bibb County, Georgia 31210





2



# **DEMOGRAPHICS - ONE MILE**

5968 Zebulon Road Macon, Bibb County, Georgia 31210





# **DEMOGRAPHICS - THREE MILE**

5968 Zebulon Road Macon, Bibb County, Georgia 31210





# **DEMOGRAPHICS - FIVE MILE**

5968 Zebulon Road Macon, Bibb County, Georgia 31210