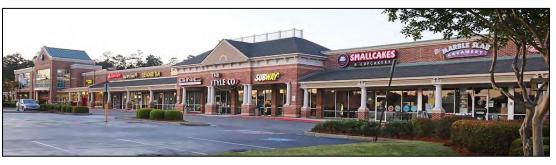

# Available January 1, 2022

Plantation Centre - "Kroger Anchored" 5968 Zebulon Road Macon, Bibb County, Georgia 31210 EASE

- High traffic retail located one block from Interstate 475
- 1,400± SF Storefront Retail
  - Former GNC
- Average Daily Traffic Count: 26,800 vehicles per day
- Adjacent to AmStar 16 Cinema
- Signage available on the façade and pylon fronting Zebulon Road
- Zoned PDE

### **TENANT LIST**

Kroger
Sport Clips
State Farm
UPS Store
QTan
The Style Company
Subway
Macon Pizza
Le Pho Vietnamese Restaurant
Marble Slab Creamery
Bird Store
Tobacco & Vapor