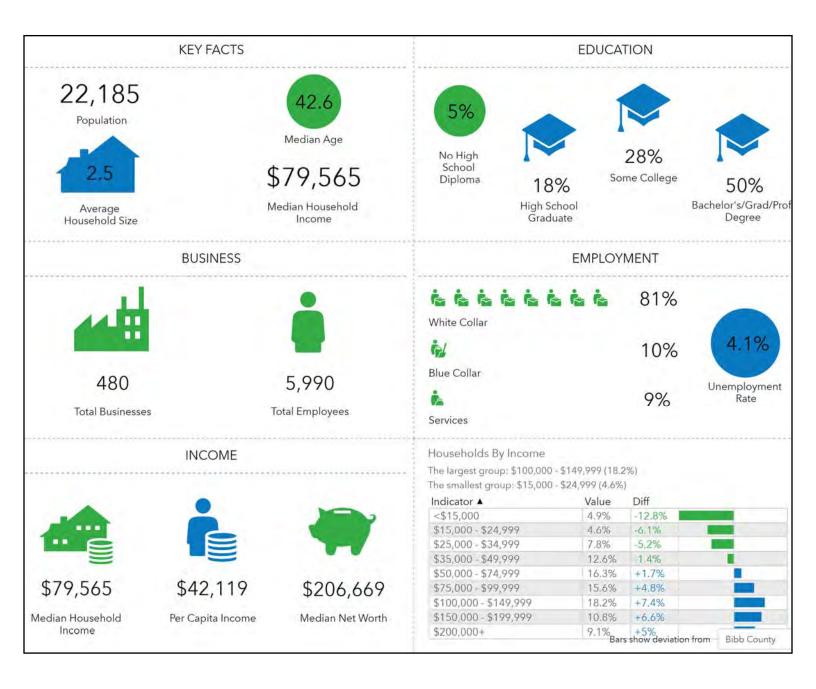

# **DEMOGRAPHICS - THREE MILE**

5968 Zebulon Road Macon, Bibb County, Georgia 31210