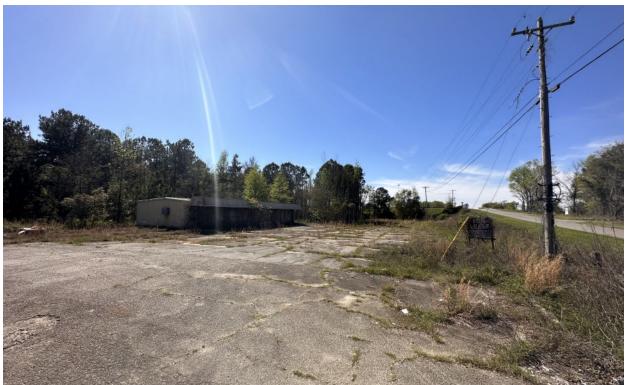

# Development Site 56± Acres



SALES PRICE: \$30,000 / acre

1038 & 1042 Pinehurst Hawkinsville Rd Unadilla, GA 31070 PATRICK BARRY - EXCLUSIVE AGENT

pbarry@cbcworldwide.com

Cell: (478) 718-1806

Office: (478) 746-8171

Coldwell Banker Commercial Eberhardt & Barry 990 Riverside Drive Macon, Georgia 31201



# **PROPERTY OVERVIEW**

1038 & 1042 Pinehurst Hawkinsville Rd Unadilla, GA

| LOCATION:                 | 6 miles from I-75            |
|---------------------------|------------------------------|
| SITE:                     | 56± aces total; both parcels |
| ZONED:                    | C-3                          |
| ESTIMATED PROPERTY TAXES: | ~ \$2,689.22 (2022)          |

SALES PRICE: \$30,000 / acre



# **PHOTOS**

1038 & 1042 Pinehurst Hawkinsville Rd Unadilla, GA







# **MAPS**

1038 & 1042 Pinehur