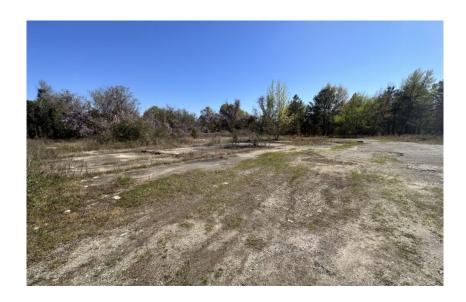

# Development Site 56± Acres



SALES PRICE: \$30,000 / acre

1038 & 1042 Pinehurst Hawkinsville Rd Unadilla, GA 31070 PATRICK BARRY - EXCLUSIVE AGENT

pbarry@cbcworldwide.com

Cell: (478) 718-1806

Office: (478) 746-8171

Coldwell Banker Commercial Eberhardt & Barry 990 Riverside Drive Macon, Georgia 31201



# **PROPERTY OVERVIEW**

1038 & 1042 Pinehurst Hawkinsville Rd Unadilla, GA

| LOCATION:                 | 6 miles from I-75            |
|---------------------------|------------------------------|
| SITE:                     | 56± aces total; both parcels |
| ZONED:                    | C-3                          |
| ESTIMATED PROPERTY TAXES: | ~ \$2,689.22 (2022)          |

SALES PRICE: \$30,000 / acre



# **PHOTOS**

1038 & 1042 Pinehurst Hawkinsville Rd Unadilla, GA







# **MAPS**

1038 & 1042 Pinehurst Hawkinsville Rd Unadilla, GA









# **DEMOGRAPHICS - 1 Mile**

1038 & 1042 Pinehurst Hawkinsville Rd Unadilla, GA

### **KEY FACTS EDUCATION** 327 Population Median Age No High School \$56,795 Some College Diploma 35% High School Bachelor's/Grad/Prof Median Household Average Degree Graduate Household Size Income **EMPLOYMENT** BUSINESS 59% White Collar 10.79 elelelele 32% Blue Collar 23 307 Unemployment 8% Rate Total Businesses Total Employees Services Households By Income INCOME The largest group: \$100,000 - \$149,999 (32.1%) The smallest group: \$200,000+ (0.9%) Indicator A Diff Value <\$15,000 25.5% +8.4% \$15,000 - \$24,999 5.7% -8.1% \$25,000 - \$34,999 6.6% -5.4% \$35,000 - \$49,999 9.4% -2.5% \$50,000 - \$74,999 8.5% -9.1% \$56,795 \$92,8