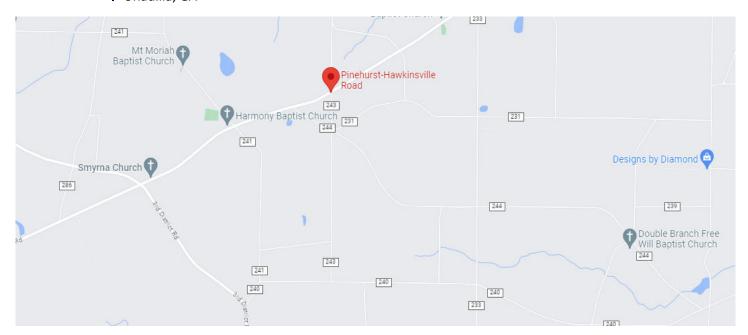

038 & 1042 Pinehurst Hawkinsville Rd Unadilla, GA 31070 PATRICK BARRY - EXCLUSIVE AGENT

pbarry@cbcworldwide.com

Cell: (478) 718-1806

Office: (478) 746-8171

Coldwell Banker Commercial Eberhardt & Barry 990 Riverside Drive Macon, Georgia 31201



# **PROPERTY OVERVIEW**

1038 & 1042 Pinehurst Hawkinsville Rd Unadilla, GA

| LOCATION:                 | 6 miles from I-75            |
|---------------------------|------------------------------|
| SITE:                     | 56± aces total; both parcels |
| ZONED:                    | C-3                          |
| ESTIMATED PROPERTY TAXES: | ~ \$2,689.22 (2022)          |

SALES PRICE: \$30,000 / acre



# **PHOTOS**

1038 & 1042 Pinehurst Hawkinsville Rd Unadilla, GA







# **MAPS**

1038 & 1042 Pinehurst Hawkinsville Rd Unadilla, GA









# **DEMOGRAPHICS - 1 Mile**

1038 & 1042 Pinehurst Hawkinsville Rd Unadilla, GA

### **KEY FACTS EDUCATION** 327 Population Median Age No High School \$56,795 Some College Diploma 35% High School Bachelor's/Grad/Prof Median Household Average Degree Graduate Household Size Income **EMPLOYMENT** BUSINESS 59% White Collar 10.79 elelelele 32% Blue Collar 23 307 Unemployment 8% Rate Total Businesses Total Employees Services Households By Income INCOME The largest group: \$100,000 - \$149,999 (32.1%) The smallest group: \$200,000+ (0.9%) Indicator A Diff Value <\$15,000 25.5% +8.4% \$15,000 - \$24,999 5.7% -8.1% \$25,000 - \$34,999 6.6% -5.4% \$35,000 - \$49,999 9.4% -2.5% \$50,000 - \$74,999 8.5% -9.1% \$56,795 \$92,869 \$30,882 \$75,000 - \$99,999 5.7% -2.4% \$100,000 - \$149,999 32.1%