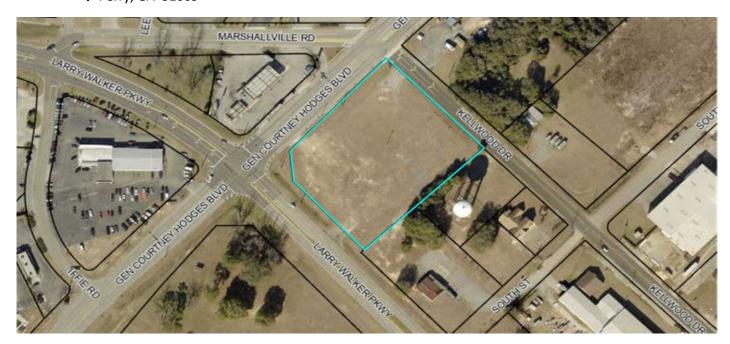

#### **MAPS**

#### **PROPERTY OVERVIEW**

| LOT<br>INFORMATION:             | <ul> <li>3.12± acres</li> <li>500± ft from the main entrance of Georgia National Fairgrounds</li> </ul>                                                                                   |
|---------------------------------|-------------------------------------------------------------------------------------------------------------------------------------------------------------------------------------------|
| LOCATION:                       | 1,000± ft to I-75 1.4 miles to Perry Pkwy                                                                                                                                                 |
| AVERAGE DAILY<br>TRAFFIC COUNT: | Gen Courtney Hodges Blvd - 8,580 VPD<br>Hwy 224 - 13,100 VPD<br>I-75 - 68,700 VPD                                                                                                         |
| LAND:                           | 3.12 acres                                                                                                                                                                                |
| ZONED:                          | C-3                                                                                                                                                                                       |
| UTILITIES:                      | All public utilities available to site                                                                                                                                                    |
| NEIGHBORS:                      | Cracker Barrell, Waffle House, Chevron, Flash Foods, Jeff Smith Kia, Subway, Relax Inn Perry, Travelodge by Wyndham Perry, Dairy Queen, Georgia National Fairgrounds, Circle K, and more! |