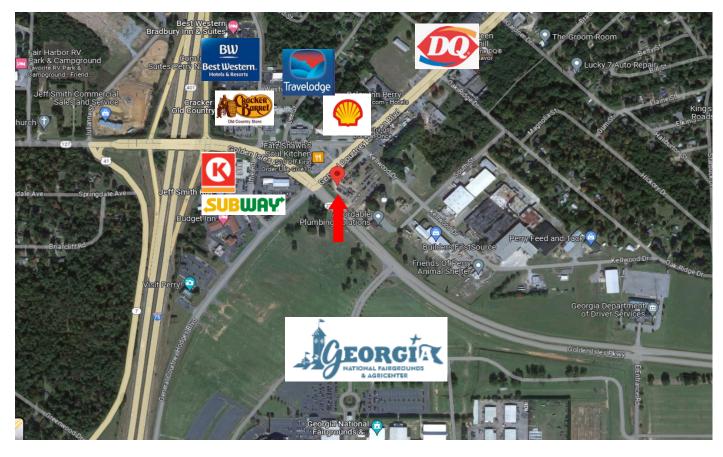

#### **MAPS**

#### **PROPERTY OVERVIEW**

| LOT<br>INFORMATION:             | <ul> <li>3.12± acres</li> <li>500± ft from the main entrance of Georgia National Fairgrounds</li> </ul>                                                                                   |
|---------------------------------|-------------------------------------------------------------------------------------------------------------------------------------------------------------------------------------------|
| LOCATION:                       | 1,000± ft to I-75 1.4 miles to Perry Pkwy                                                                                                                                                 |
| AVERAGE DAILY<br>TRAFFIC COUNT: | Gen Courtney Hodges Blvd - 8,580 VPD<br>Hwy 224 - 13,100 VPD<br>I-75 - 68,700 VPD                                                                                                         |
| LAND:                           | 3.12 acres                                                                                                                                                                                |
| ZONED:                          | C-3                                                                                                                                                                                       |
| UTILITIES:                      | All public utilities available to site                                                                                                                                                    |
| NEIGHBORS:                      | Cracker Barrell, Waffle House, Chevron, Flash Foods, Jeff Smith Kia, Subway, Relax Inn Perry, Travelodge by Wyndham Perry, Dairy Queen, Georgia National Fairgrounds, Circle K, and more! |