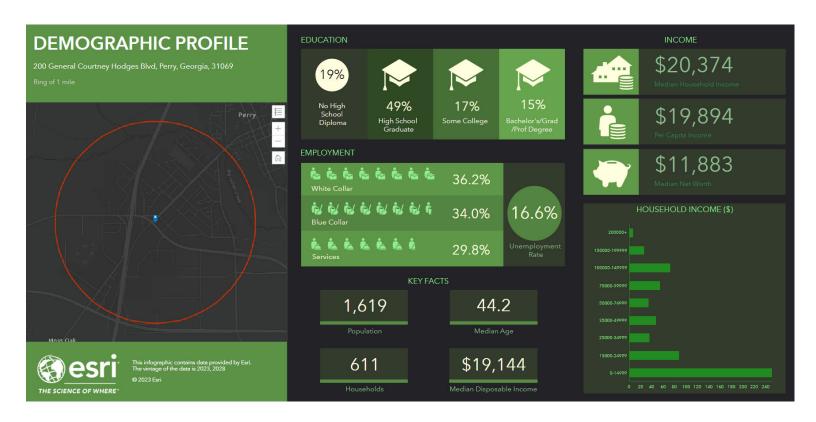

|
| ZONED:                          | C-3                                                                                                                                                                                       |
| UTILITIES:                      | All public utilities available to site                                                                                                                                                    |
| NEIGHBORS:                      | Cracker Barrell, Waffle House, Chevron, Flash Foods, Jeff Smith Kia, Subway, Relax Inn Perry, Travelodge by Wyndham Perry, Dairy Queen, Georgia National Fairgrounds, Circle K, and more! |



#### **PHOTOS**















#### **MAPS**









#### **DEMOGRAPHICS - 1 Mile**







#### **DEMOGRAPHICS - 3 Mile**







#### **DEMOGRAPHICS - 5 Mile**