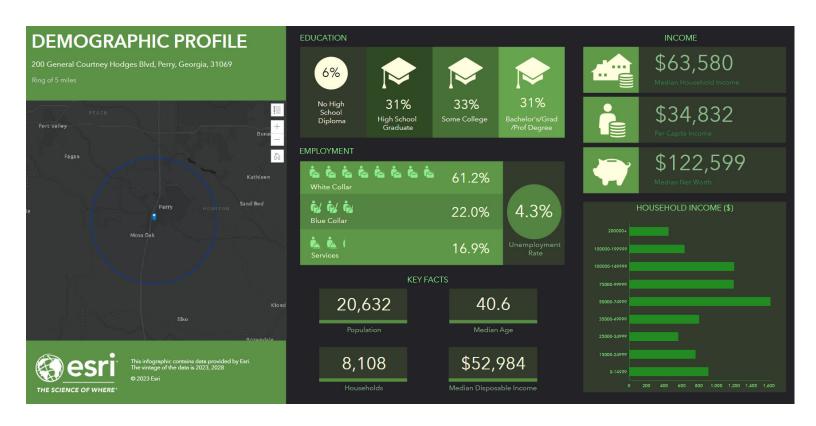

-3                                                                                                                                                                                       |
| UTILITIES:                      | All public utilities available to site                                                                                                                                                    |
| NEIGHBORS:                      | Cracker Barrell, Waffle House, Chevron, Flash Foods, Jeff Smith Kia, Subway, Relax Inn Perry, Travelodge by Wyndham Perry, Dairy Queen, Georgia National Fairgrounds, Circle K, and more! |



#### **PHOTOS**















#### **MAPS**









#### **DEMOGRAPHICS - 1 Mile**







#### **DEMOGRAPHICS - 3 Mile**







#### **DEMOGRAPHICS - 5 Mile**