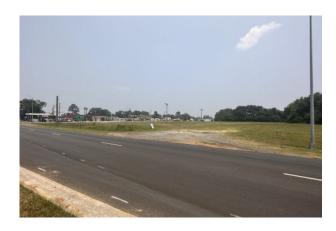

|
| ZONED:                          | C-3                                                                                                                                                                                       |
| UTILITIES:                      | All public utilities available to site                                                                                                                                                    |
| NEIGHBORS:                      | Cracker Barrell, Waffle House, Chevron, Flash Foods, Jeff Smith Kia, Subway, Relax Inn Perry, Travelodge by Wyndham Perry, Dairy Queen, Georgia National Fairgrounds, Circle K, and more! |



#### **PHOTOS**















#### **MAPS**









#### **DEMOGRAPHICS - 1 Mile**







#### **DEMOGRAPHICS - 3 Mile**







#### **DEMOGRAPHICS - 5 Mile**