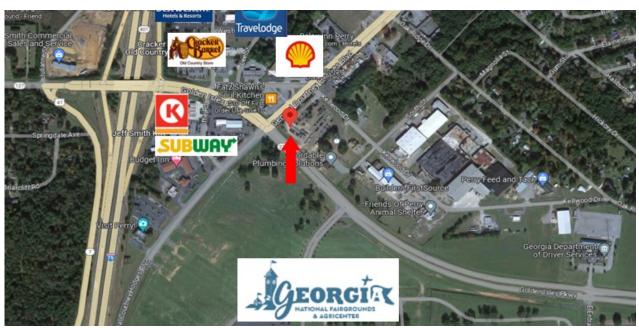

#### **MAPS**

#### **PROPERTY OVERVIEW**

| LOT<br>INFORMATION:             | <ul> <li>3.12± acres</li> <li>500± ft from the main entrance of Georgia National Fairgrounds</li> </ul>                                                                                   |
|---------------------------------|-------------------------------------------------------------------------------------------------------------------------------------------------------------------------------------------|
| LOCATION:                       | 1,000± ft to I-75 1.4 miles to Perry Pkwy                                                                                                                                                 |
| AVERAGE DAILY<br>TRAFFIC COUNT: | Gen Courtney Hodges Blvd - 8,580 VPD<br>Hwy 224 - 13,100 VPD<br>I-75 - 68,700 VPD                                                                                                         |
| LAND:                           | 3.12 acres                                                                                                                                                                                |
| ZONED:                          | C-3                                                                                                                                                                                       |
| UTILITIES:                      | All public utilities available to site                                                                                                                                                    |
| NEIGHBORS:                      | Cracker Barrell, Waffle House, Chevron, Flash Foods, Jeff Smith Kia, Subway, Relax Inn Perry, Travelodge by Wyndham Perry, Dairy Queen, Georgia National Fairgrounds, Circle K, and more! |