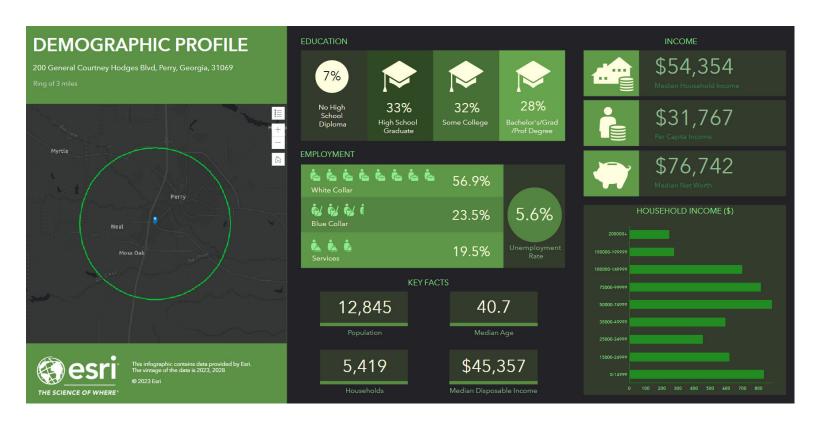

| ZONED:                          | C-3                                                                                                                                                                                       |
| UTILITIES:                      | All public utilities available to site                                                                                                                                                    |
| NEIGHBORS:                      | Cracker Barrell, Waffle House, Chevron, Flash Foods, Jeff Smith Kia, Subway, Relax Inn Perry, Travelodge by Wyndham Perry, Dairy Queen, Georgia National Fairgrounds, Circle K, and more! |



#### **PHOTOS**















#### **MAPS**









#### **DEMOGRAPHICS - 1 Mile**







#### **DEMOGRAPHICS - 3 Mile**







#### **DEMOGRAPHICS - 5 Mile**