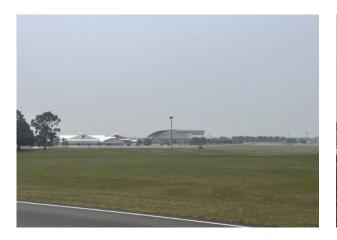

|
| ZONED:                          | C-3                                                                                                                                                                                       |
| UTILITIES:                      | All public utilities available to site                                                                                                                                                    |
| NEIGHBORS:                      | Cracker Barrell, Waffle House, Chevron, Flash Foods, Jeff Smith Kia, Subway, Relax Inn Perry, Travelodge by Wyndham Perry, Dairy Queen, Georgia National Fairgrounds, Circle K, and more! |



#### **PHOTOS**















#### **MAPS**









#### **DEMOGRAPHICS - 1 Mile**







#### **DEMOGRAPHICS - 3 Mile**







#### **DEMOGRAPHICS - 5 Mile**