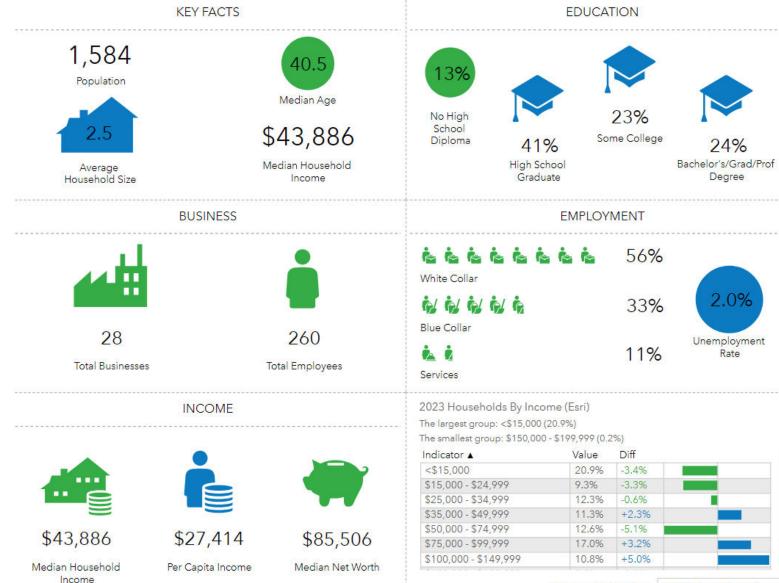

### **DEMOGRAPHICS - 3 Mile**

Soperton, Treutlen, GA

Bars show deviation from

13283 (Treutlen County) 🔻

PATRICK BARRY pbarry@cbcworldwide.com C: 478.718.1806 O: 478.746.8171