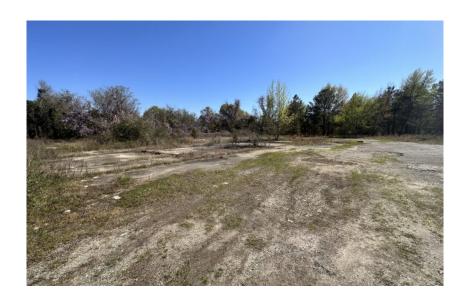

res



# REDUCED SALES PRICE: \$25,000 / ACRE

1038 & 1042 Pinehurst Hawkinsville Rd Unadilla, GA 31070 **PATRICK BARRY - EXCLUSIVE AGENT** 

pbarry@cbcworldwide.com

Cell: (478) 718-1806

Office: (478) 746-8171

Coldwell Banker Commercial Eberhardt & Barry 990 Riverside Drive Macon, Georgia 31201



## **PROPERTY OVERVIEW**

1038 & 1042 Pinehurst Hawkinsville Rd Unadilla, GA

| LOCATION:                 | 6 miles from I-75            |
|---------------------------|------------------------------|
| SITE:                     | 56± aces total; both parcels |
| ZONED:                    | C-3                          |
| ESTIMATED PROPERTY TAXES: | ~ \$2,689.22 (2022)          |

**REDUCED SALES PRICE: \$25,000 / ACRE** 





## **PHOTOS**

1038 & 1042 Pinehurst Hawkinsville Rd Unadilla, GA







## **MAPS**

1038 & 1042 Pinehurst Hawkinsville Rd Unadilla, GA









## **DEMOGRAPHICS - 1 Mile**

1038 & 1042 Pinehurst Hawkinsville Rd Unadilla, GA

#### **KEY FACTS EDUCATION** 327 Population Median Age No High School \$56,795 Some College Diploma 35% High School Bachelor's/Grad/Prof Median Household Average Degree Graduate Household Size Income **EMPLOYMENT** BUSINESS 59% White Collar 10.79 elelelele 32% Blue Collar 23 307 Unemployment 8% Rate Total Businesses Total Employees Services Households By Income INCOME The largest group: \$100,000 - \$149,999 (32.1%) The smallest group: \$200,000+ (0.9%) Indicator A Diff Value <\$15,000 25.5% +8.4% \$15,000 - \$24,999 5.7% -8.1% \$25,000 - \$34,999 6.6% -5.4% \$35,000 - \$49,999 9.4% -2.5% \$50,000 - \$74,999 8.5% -9.1% \$56,795 \$9