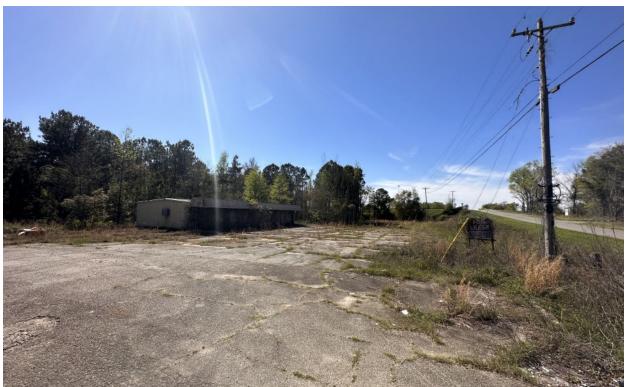

# Development Site 56± Acres



# REDUCED SALES PRICE: \$25,000 / ACRE

1038 & 1042 Pinehurst Hawkinsville Rd Unadilla, GA 31070 **PATRICK BARRY - EXCLUSIVE AGENT** 

pbarry@cbcworldwide.com

Cell: (478) 718-1806

Office: (478) 746-8171

Coldwell Banker Commercial Eberhardt & Barry 990 Riverside Drive Macon, Georgia 31201



## **PROPERTY OVERVIEW**

1038 & 1042 Pinehurst Hawkinsville Rd Unadilla, GA

| LOCATION:                 | 6 miles from I-75            |
|---------------------------|------------------------------|
| SITE:                     | 56± aces total; both parcels |
| ZONED:                    | C-3                          |
| ESTIMATED PROPERTY TAXES: | ~ \$2,689.22 (2022)          |

**REDUCED SALES PRICE: \$25,000 / ACRE** 





## **PHOTOS**

1038 & 1042 Pinehurst Hawkinsville Rd Unadilla, GA