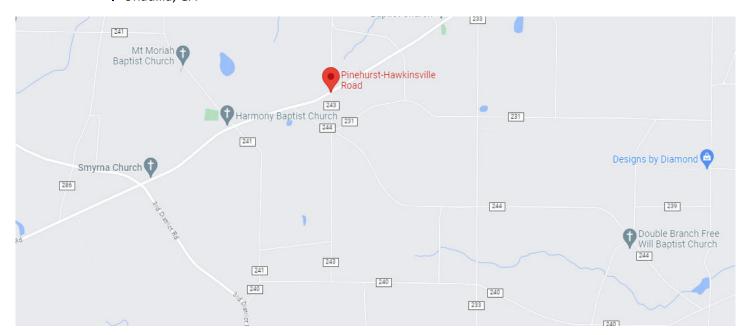

wkinsville Rd Unadilla, GA 31070 **PATRICK BARRY - EXCLUSIVE AGENT** 

pbarry@cbcworldwide.com

Cell: (478) 718-1806

Office: (478) 746-8171

Coldwell Banker Commercial Eberhardt & Barry 990 Riverside Drive Macon, Georgia 31201



## **PROPERTY OVERVIEW**

1038 & 1042 Pinehurst Hawkinsville Rd Unadilla, GA

| LOCATION:                 | 6 miles from I-75            |
|---------------------------|------------------------------|
| SITE:                     | 56± aces total; both parcels |
| ZONED:                    | C-3                          |
| ESTIMATED PROPERTY TAXES: | ~ \$2,689.22 (2022)          |

**REDUCED SALES PRICE: \$25,000 / ACRE** 





## **PHOTOS**

1038 & 1042 Pinehurst Hawkinsville Rd Unadilla, GA







## **MAPS**

1038 & 1042 Pinehurst Hawkinsville Rd Unadilla, GA









## **DEMOGRAPHICS - 1 Mile**

1038 & 1042 Pinehurst Hawkinsville Rd Unadilla, GA

#### **KEY FACTS EDUCATION** 327 Population Median Age No High School \$56,795 Some College Diploma 35% High School Bachelor's/Grad/Prof Median Household Average Degree Graduate Household Size Income **EMPLOYMENT** BUSINESS 59% White Collar 10.79 elelelele 32% Blue Collar 23 307 Unemployment 8% Rate Total Businesses Total Employees Services Households By Income INCOME The largest group: \$100,000 - \$149,999 (32.1%) The smallest group: \$200,000+ (0.9%) Indicator A Diff Value <\$15,000 25.5% +8.4% \$15,000 - \$24,999 5.7% -8.1% \$25,000 - \$34,999 6.6% -5.4% \$35,000 - \$49,999 9.4% -2.5% \$50,000 - \$74,999 8.5% -9.1% \$56,795 \$92,869 \$30,882 \$75,000 - \$99,999 5.7% -2.4% \$100,000 - \$149,999 32.