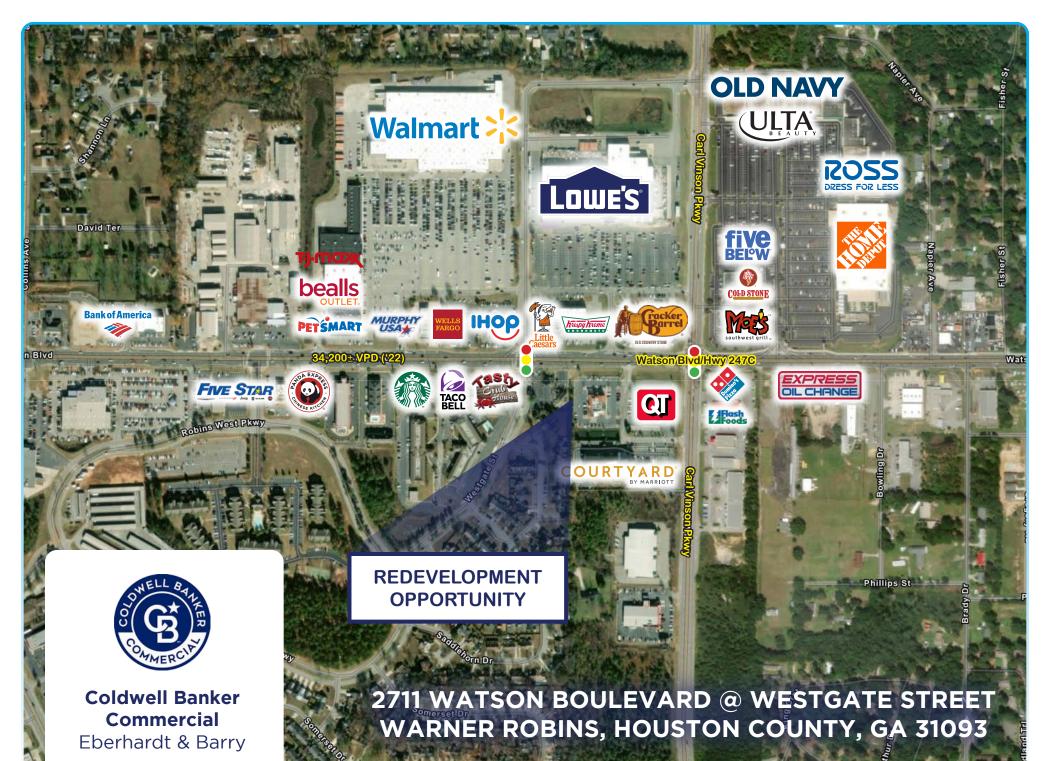

# **PROPERTY OVERVIEW**

## LOCATION:

- Located at the signalized intersection of Watson Boulevard and Westgate Street
- Across from Lowe's, Walmart and Home Depot

## SITE INFORMATION:

- 1± Acre Retail Development Site
- 202± Frontage on Watson Boulevard
- 200± Frontage on Westgate Street

### AVERAGE DAILY TRAFFIC COUNT:

• 34,200± Vehicles per day (GDOT 2022)

## **TOPOGRAPHY:**

• Level, at road grade

## **ZONED:** C2, General Commercial District

©2023 Coldwell Banker Real Estate LLC, dba Coldwell Banker Commercial Eberhardt & Barry. All rights reserved. Coldwell Banker Commercial® and the Coldwell Banker Commercial logo are registered service marks owned by Coldwell Banker Real Estate LLC. Coldwell Banker Real Estate LLC, dba Coldwell Banker Commercial Affiliates fully supports the principles of the Fair Housing Act and the Equal Opportunity Act. Each office is independently owned and operated. The information provided herein is deemed reliable, but it is not guaranteed to be accurate or complete, and it should not be relied upon as such. The information herein should be independently verified before any person enters into a transaction based upon it.