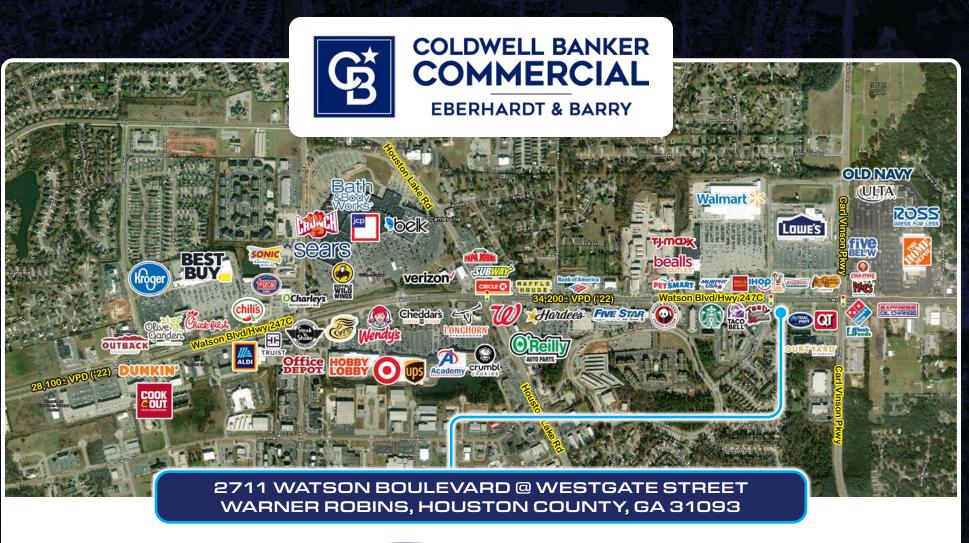

## LOCATION:

- Located at the signalized intersection of Watson Boulevard and Westgate Street
- Across from Lowe's, Walmart and Home Depot

## SITE INFORMATION:

- 1± Acre Retail Development Site
- 202± Frontage on Watson Boulevard
- 200± Frontage on Westgate Street

### AVERAGE DAILY TRAFFIC COUNT:

• 34,200± Vehicles per day (GDOT 2022)

## **Coldwell Banker Commercial** Eberhardt & Barry

990 Riverside Dr., Macon, GA 31201 2711 WATSON BOULEVARD @ WESTGATE STREET WARNER ROBINS, HOUSTON COUNTY, GA 31093

Cell Vinson Pisay

TACO

інор

Robins WPKNY