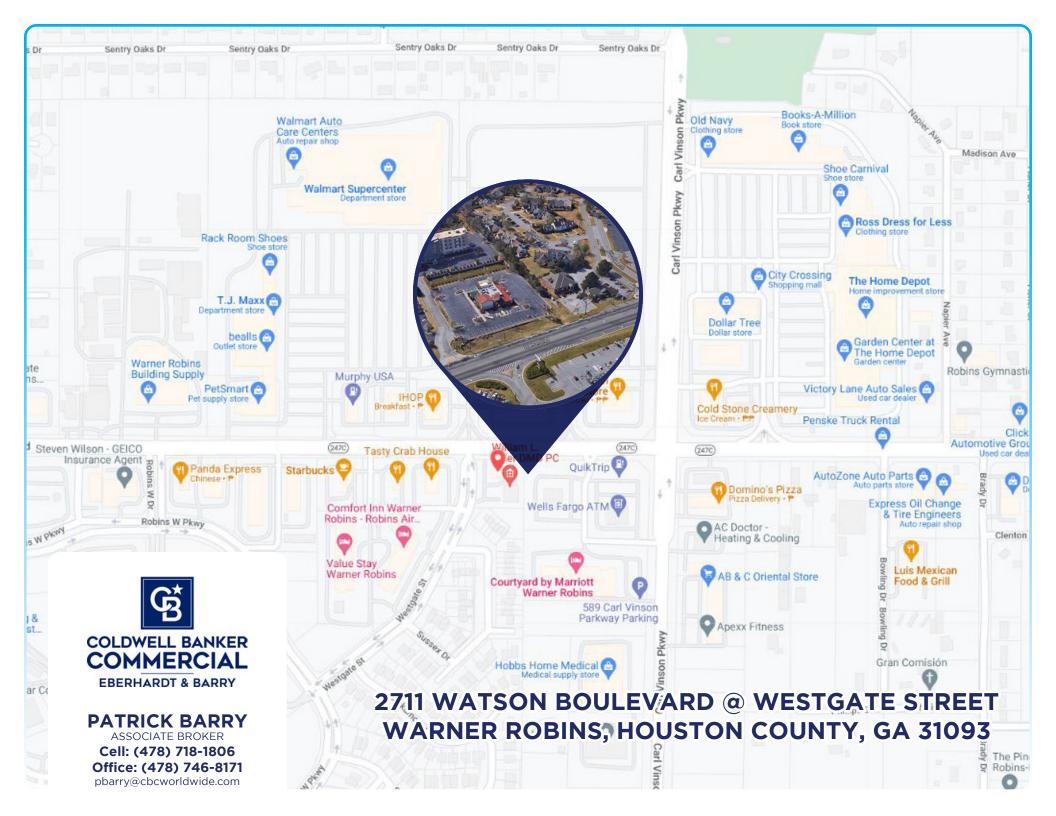

## **Coldwell Banker Commercial** Eberhardt & Barry

990 Riverside Dr., Macon, GA 31201 2711 WATSON BOULEVARD @ WESTGATE STREET WARNER ROBINS, HOUSTON COUNTY, GA 31093

Cell Vinson Pisay

TACO

інор

Robins WPKNY