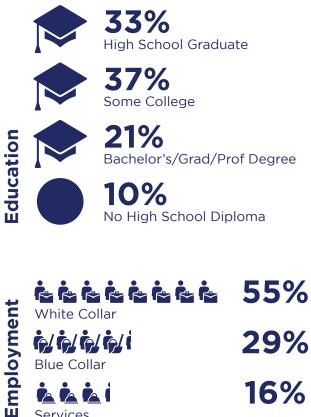

## **DEMOGRAPHIC PROFILE - 5 MILES**

37% High School Graduate 36% Some College 16% Education Bachelor's/Grad/Prof Degree 10% No High School Diploma 61% Employment White Collar 26% Blue Collar 13% Services