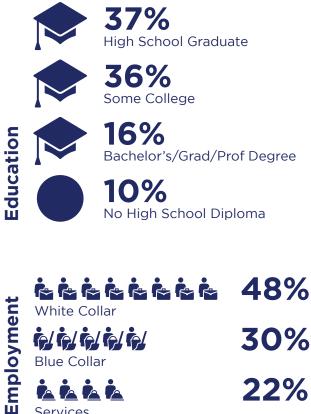

Services

The largest group:<\$15,000 (20.3%) The smallest group: \$150,000-\$199,999 (2.7%)