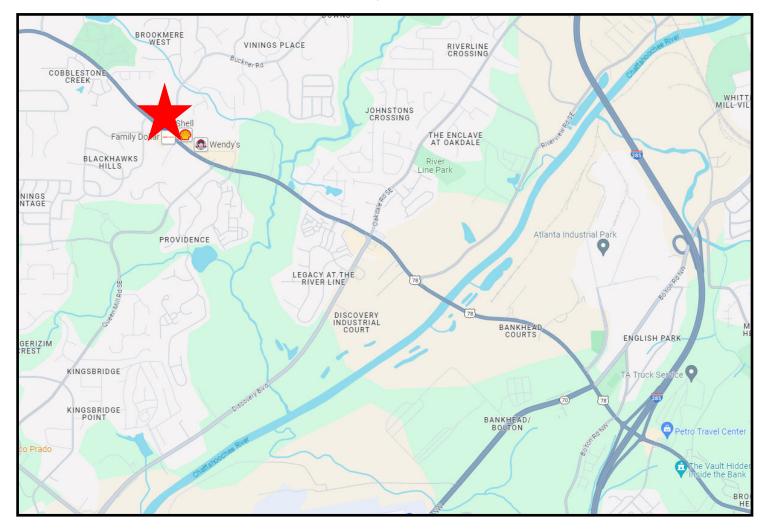

# **LOCATION MAP / DEMOGRAPHICS**

| DEMOGRAPHICS         | 1 MILE    | 3 MILE    | 5 MILE    |
|----------------------|-----------|-----------|-----------|
| 2023 POPULATION      | 5,940     | 52,826    | 176,829   |
| DAYTIME POPULATION   | 4,348     | 50,689    | 172,561   |
| AVG HOUSEHOLD INCOME | \$155,024 | \$124,384 | \$115,994 |