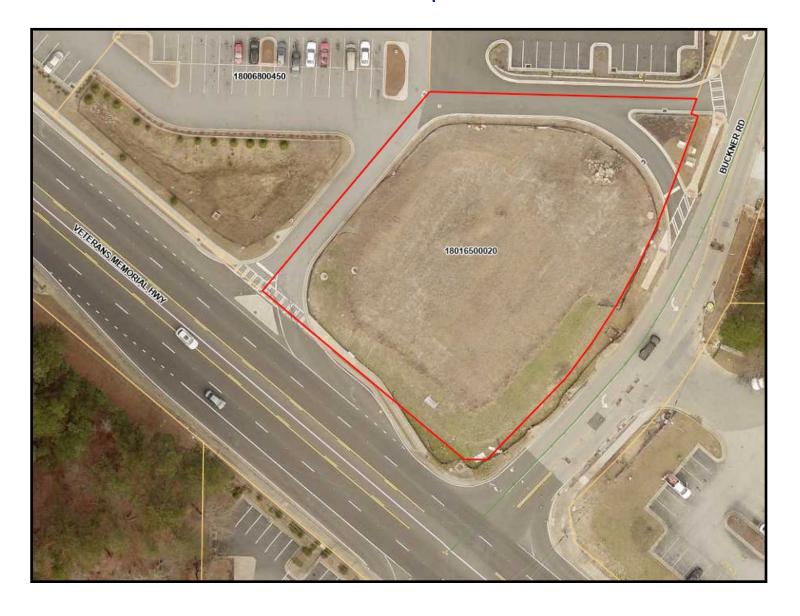

### **Parcel map**

#### **PROPERTY OVERVIEW**

- .94± Acre Retail Development Site
  - Master storm drainage installed for entire site
  - All utilities
  - All off-site DOT's installed
  - Automotive use is restricted
- 178'± Road frontage on Veterans Memorial Highway (US 278)
- 278'± Road frontage on Buckner Road
- Topography: Above road grade
- Zoned: Neighborhood Retail Commercial District