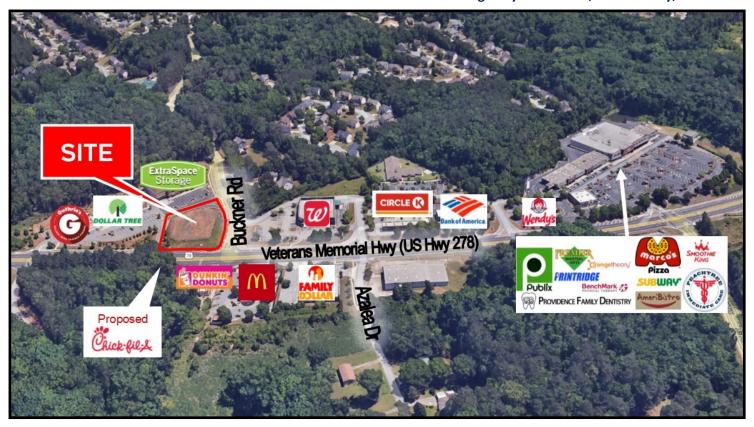

#### LOCATION OVERVIEW

- Located at the signalized intersection of Veterans Memorial Highway and Buckner Road
- Directly across from Dunkin Donuts, McDonald's and proposed Chick-Fil-A
- 23,100± Average VPD (2022 GDOT)
- 2.5± miles from Interstate 285

#### **PROPERTY OVERVIEW**

- .94± Acre Retail Development Site
  - Master storm drainage installed for entire site
  - All utilities
  - All off-site DOT's installed
  - Automotive use is restricted
- 178'± Road frontage on Veterans Memorial Highway (US 278)
- 278'± Road frontage on Buckner Road
- Topography: Above road grade
- Zoned: Neighborhood Retail Commercial District