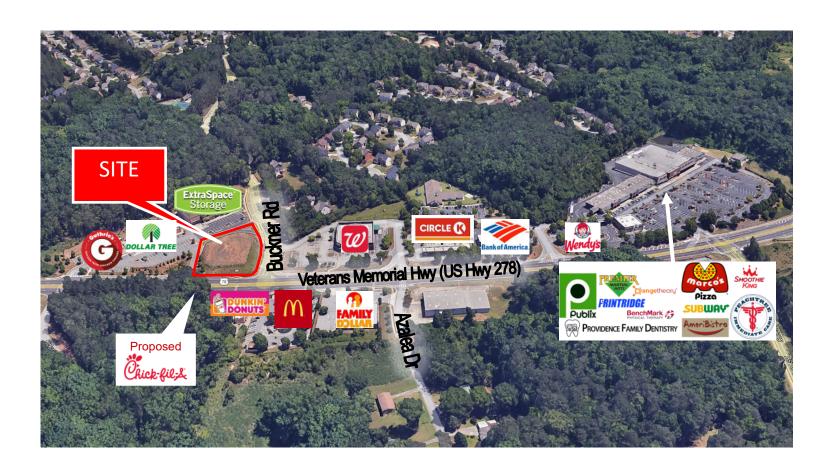

#### LOCATION OVERVIEW

- Located at the signalized intersection of Veterans Memorial Highway and Buckner Road
- Directly across from Dunkin Donuts, McDonald's and proposed Chick-Fil-A
- 23,100± Average VPD (2022 GDOT)
- 2.5± miles from Interstate 285

#### **PROPERTY OVERVIEW**

- .94± Acre Retail Development Site
  - Master storm drainage installed for entire site
  - All utilities
  - All off-site DOT's installed
  - Automotive use is restricted
- 178'± Road frontage on Veterans Memorial Highway (US 278)
- 278'± Road frontage on Buckner Road
- Topography: Above road grade
- Zoned: Neighborhood Retail Commercial District