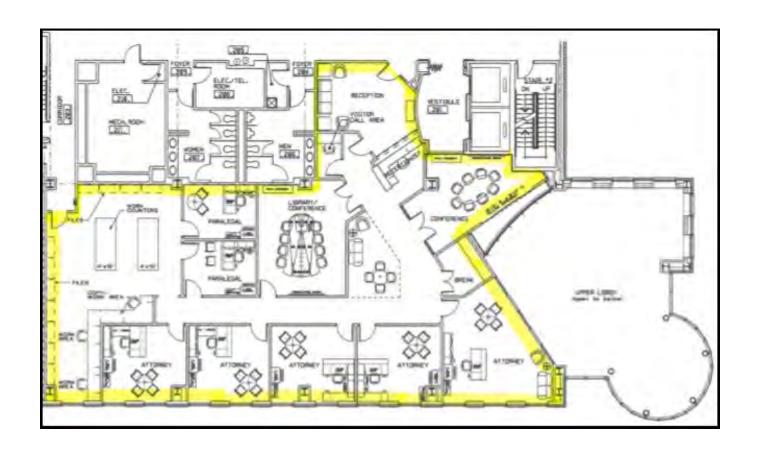

#### FLOOR PLAN - SECOND FLOOR

Suite 201: 5,087± RSF

**Suite Photos Pages 5-6** 

\$7,842.00/PER MONTH

**LEASE RATE: \$18.50/RSF, FULL SERVICE** 