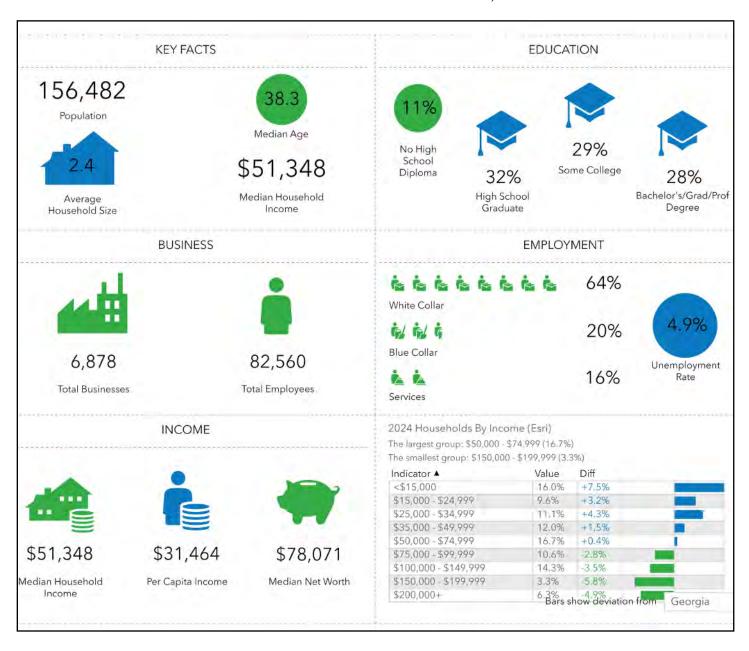

in Downtown Macon
- · Minutes from Interstate 75 and Interstate 16
- Federal and County Courthouse, retail, financial institutions, restaurants and government offices within walking distance



### FLOOR PLAN - FIRST FLOOR

2.000± RSF

Open area with exposed ceiling

\$3,083.00/PER MONTH

**LEASE RATE: \$18.50/RSF, FULL SERVICE** 









#### FLOOR PLAN - SECOND FLOOR

Suite 201: 5,087± RSF

**Suite Photos Pages 5-6** 

\$7,842.00/PER MONTH

**LEASE RATE: \$18.50/RSF, FULL SERVICE** 





#### PHOTOS - SECOND FLOOR - SUITE 201













MIKI FOLSOM, CCIM 478.361.3036 CELL MFOLSOM@CBCGEORGIA.COM CBCMACON.COM



#### PHOTOS - SECOND FLOOR - SUITE 201













MIKI FOLSOM, CCIM 478.361.3036 CELL MFOLSOM@CBCGEORGIA.COM CBCMACON.COM













### **DEMOGRAPHICS - BIBB COUNTY, GA**