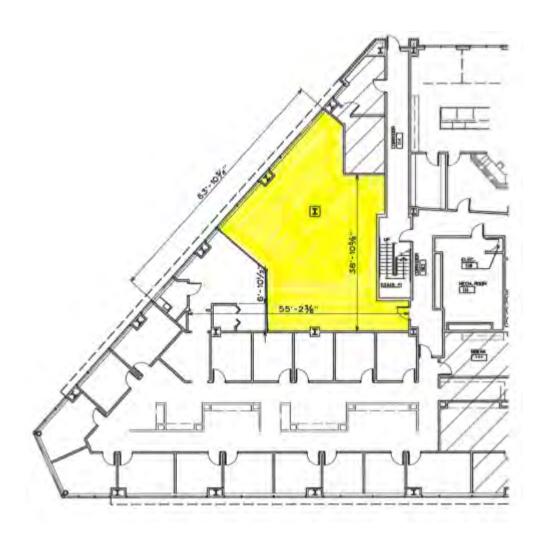

### FLOOR PLAN - FIRST FLOOR

2.000± RSF

Open area with exposed ceiling

\$3,083.00/PER MONTH

**LEASE RATE: \$18.50/RSF, FULL SERVICE** 