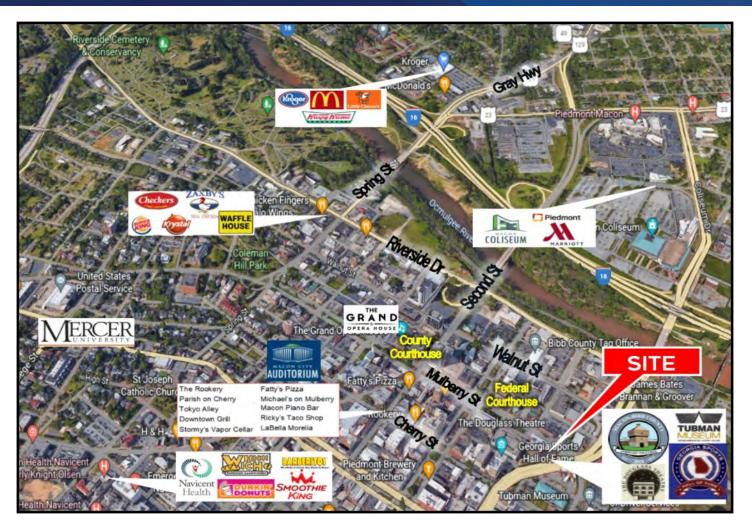

- Conveniently located in Downtown Macon
- · Minutes from Interstate 75 and Interstate 16
- Federal and County Courthouse, retail, financial institutions, restaurants and government offices within walking distance