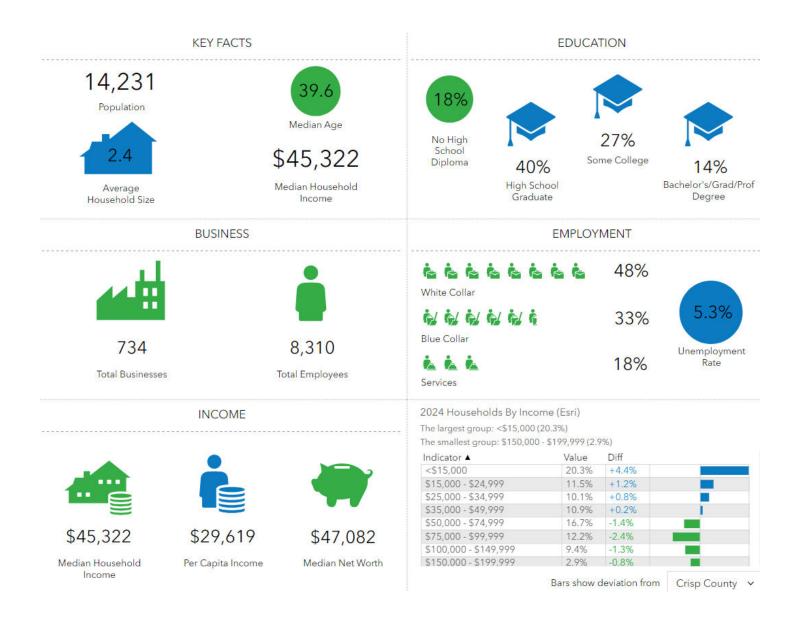

RVIEW:**

- ±1,680 SF Medical / Dental Office
  - .53 acres
- 1 Waiting Room with Large Reception Area
  - 1 Working Office
    - Lab Area
  - 4 Exam Rooms (all with sinks)
- 2 Restrooms Total (1 in Reception area and 1 in Office)
- Security System w/ multiple cameras placed inside and outside of the building.
  - Outside has motion-sensor lights.
    - ~23 Paved Parking Spaces

# PATRICK BARRY ASSOCIATE BROKER pbarry@cbcgeorgia.com Cell: (478) 718-1806

COLDWELL BANKER COMMERCIAL

EBERHARDT & BARRY













PATRICK BARRY ASSOCIATE BROKER pbarry@cbcgeorgia.com Cell: (478) 718-1806















PATRICK BARRY ASSOCIATE BROKER pbarry@cbcgeorgia.com Cell: (478) 718-1806







#### **PATRICK BARRY**

ASSOCIATE BROKER pbarry@cbcgeorgia.com Cell: (478) 718-1806





### **5 MILE RADIUS**