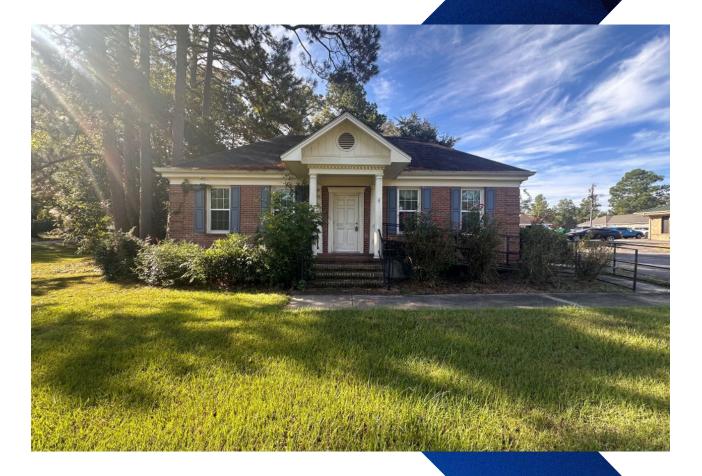

MEDICAL OFFICE

416 E 3RD AVE

CORDELE, GA 31015

**SALE PRICE:** \$195,000

### **OFFERING SUMMARY**

| Available SF:        | 1,680± SF Total                        |
|----------------------|----------------------------------------|
| Sales Price:         | \$249,000                              |
| Lot Size:            | .52 Acres                              |
| Year Built:          | 1974 ; 2013                            |
| Parking:             | ~23 lined, paved parking spots         |
| 2023 Property Taxes: | ~\$2,842.93                            |
| Zoning:              | C-3                                    |
| Utilities:           | All public utilities service the site. |

### **PROPERTY OVERVIEW:**

- ±1,680 SF Medical / Dental Office
  - .53 acres
- 1 Waiting Room with Large Reception Area
  - 1 Working Office
    - Lab Area
  - 4 Exam Rooms (all with sinks)
- 2 Restrooms Total (1 in Reception area and 1 in Office)
- Security System w/ multiple cameras placed inside and outside of the building.
  - Outside has motion-sensor lights.
    - ~23 Paved Parking Spaces