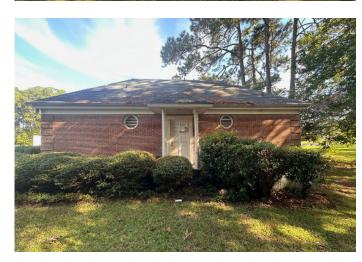

MEDICAL OFFICE

416 E 3RD AVE

CORDELE, GA 31015

**SALE PRICE:** \$195,000

### **PROPERTY OVERVIEW:**

- ±1,680 SF Medical / Dental Office
  - .53 acres
- 1 Waiting Room with Large Reception Area
  - 1 Working Office
    - Lab Area
  - 4 Exam Rooms (all with sinks)
- 2 Restrooms Total (1 in Reception area and 1 in Office)
- Security System w/ multiple cameras placed inside and outside of the building.
  - Outside has motion-sensor lights.
    - ~23 Paved Parking Spaces