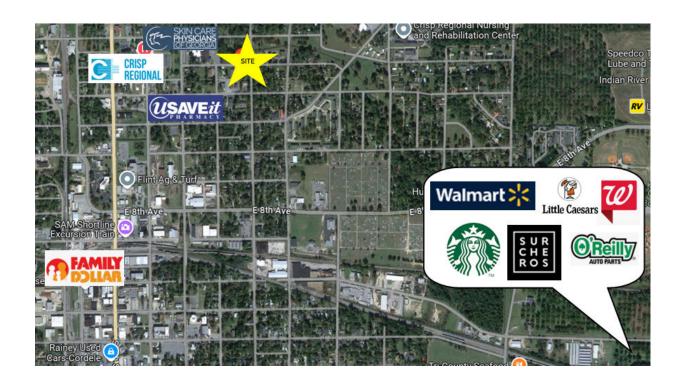

the site. |

### PATRICK BARRY

ASSOCIATE BROKER pbarry@cbcgeorgia.com Cell: (478) 718-1806





### **PROPERTY OVERVIEW:**

- ±1,680 SF Medical / Dental Office
  - .53 acres
- 1 Waiting Room with Large Reception Area
  - 1 Working Office
    - Lab Area
  - 4 Exam Rooms (all with sinks)
- 2 Restrooms Total (1 in Reception area and 1 in Office)
- Security System w/ multiple cameras placed inside and outside of the building.
  - Outside has motion-sensor lights.
    - ~23 Paved Parking Spaces

# PATRICK BARRY ASSOCIATE BROKER pbarry@cbcgeorgia.com Cell: (478) 718-1806

COLDWELL BANKER COMMERCIAL

EBERHARDT & BARRY













PATRICK BARRY ASSOCIATE BROKER pbarry@cbcgeorgia.com Cell: (478) 718-1806















PATRICK BARRY ASSOCIATE BROKER pbarry@cbcgeorgia.com Cell: (478) 718-1806







#### **PATRICK BARRY**

ASSOCIATE BROKER pbarry@cbcgeorgia.com Cell: (478) 718-1806





### **5 MILE RADIUS**