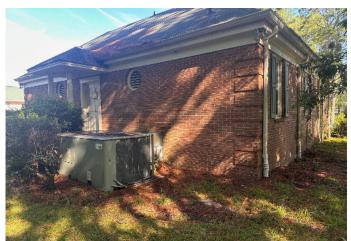

### **PROPERTY OVERVIEW:**

- ±1,680 SF Medical / Dental Office
  - .53 acres
- 1 Waiting Room with Large Reception Area
  - 1 Working Office
    - Lab Area
  - 4 Exam Rooms (all with sinks)
- 2 Restrooms Total (1 in Reception area and 1 in Office)
- Security System w/ multiple cameras placed inside and outside of the building.
  - Outside has motion-sensor lights.
    - ~23 Paved Parking Spaces