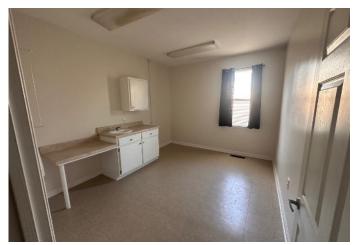

### **PROPERTY OVERVIEW:**

- ±1,680 SF Medical / Dental Office
  - .53 acres
- 1 Waiting Room with Large Reception Area
  - 1 Working Office
    - Lab Area
  - 4 Exam Rooms (all with sinks)
- 2 Restrooms Total (1 in Reception area and 1 in Office)
- Security System w/ multiple cameras placed inside and outside of the building.
  - Outside has motion-sensor lights.
    - ~23 Paved Parking Spaces