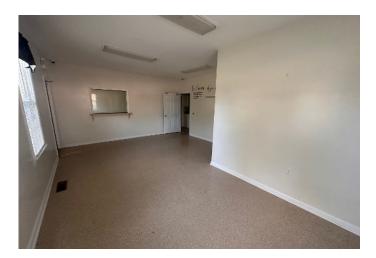

### **PROPERTY OVERVIEW:**

- ±1,680 SF Medical / Dental Office
  - .53 acres
- 1 Waiting Room with Large Reception Area
  - 1 Working Office
    - Lab Area
  - 4 Exam Rooms (all with sinks)
- 2 Restrooms Total (1 in Reception area and 1 in Office)
- Security System w/ multiple cameras placed inside and outside of the building.
  - Outside has motion-sensor lights.
    - ~23 Paved Parking Spaces