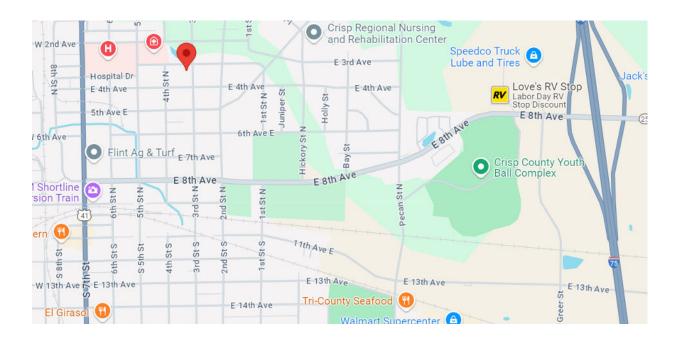

he site. |

### PATRICK BARRY

ASSOCIATE BROKER pbarry@cbcgeorgia.com Cell: (478) 718-1806





### **PROPERTY OVERVIEW:**

- ±1,680 SF Medical / Dental Office
  - .53 acres
- 1 Waiting Room with Large Reception Area
  - 1 Working Office
    - Lab Area
  - 4 Exam Rooms (all with sinks)
- 2 Restrooms Total (1 in Reception area and 1 in Office)
- Security System w/ multiple cameras placed inside and outside of the building.
  - Outside has motion-sensor lights.
    - ~23 Paved Parking Spaces

# PATRICK BARRY ASSOCIATE BROKER pbarry@cbcgeorgia.com Cell: (478) 718-1806

COLDWELL BANKER COMMERCIAL

EBERHARDT & BARRY













PATRICK BARRY ASSOCIATE BROKER pbarry@cbcgeorgia.com Cell: (478) 718-1806















PATRICK BARRY ASSOCIATE BROKER pbarry@cbcgeorgia.com Cell: (478) 718-1806







#### **PATRICK BARRY**

ASSOCIATE BROKER pbarry@cbcgeorgia.com Cell: (478) 718-1806





### **5 MILE RADIUS**