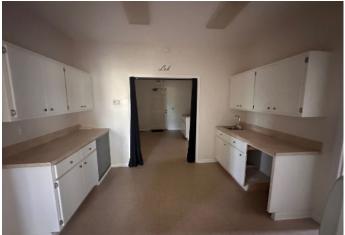

### **PROPERTY OVERVIEW:**

- ±1,680 SF Medical / Dental Office
  - .53 acres
- 1 Waiting Room with Large Reception Area
  - 1 Working Office
    - Lab Area
  - 4 Exam Rooms (all with sinks)
- 2 Restrooms Total (1 in Reception area and 1 in Office)
- Security System w/ multiple cameras placed inside and outside of the building.
  - Outside has motion-sensor lights.
    - ~23 Paved Parking Spaces