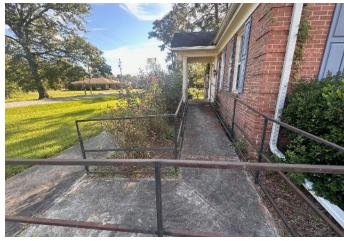

### **PROPERTY OVERVIEW:**

- ±1,680 SF Medical / Dental Office
  - .53 acres
- 1 Waiting Room with Large Reception Area
  - 1 Working Office
    - Lab Area
  - 4 Exam Rooms (all with sinks)
- 2 Restrooms Total (1 in Reception area and 1 in Office)
- Security System w/ multiple cameras placed inside and outside of the building.
  - Outside has motion-sensor lights.
    - ~23 Paved Parking Spaces