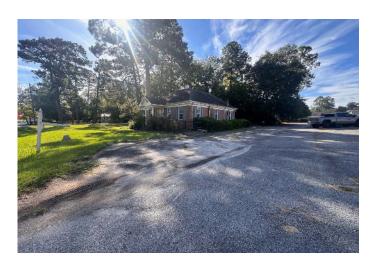

### **OFFERING SUMMARY**

| Available SF:        | 1,680± SF Total                        |
|----------------------|----------------------------------------|
| Sales Price:         | \$249,000                              |
| Lot Size:            | .52 Acres                              |
| Year Built:          | 1974 ; 2013                            |
| Parking:             | ~23 lined, paved parking spots         |
| 2023 Property Taxes: | ~\$2,842.93                            |
| Zoning:              | C-3                                    |
| Utilities:           | All public utilities service the site. |

### **PROPERTY OVERVIEW:**

- ±1,680 SF Medical / Dental Office
  - .53 acres
- 1 Waiting Room with Large Reception Area
  - 1 Working Office
    - Lab Area
  - 4 Exam Rooms (all with sinks)
- 2 Restrooms Total (1 in Reception area and 1 in Office)
- Security System w/ multiple cameras placed inside and outside of the building.
  - Outside has motion-sensor lights.
    - ~23 Paved Parking Spaces