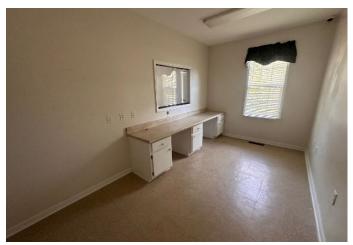

### **PROPERTY OVERVIEW:**

- ±1,680 SF Medical / Dental Office
  - .53 acres
- 1 Waiting Room with Large Reception Area
  - 1 Working Office
    - Lab Area
  - 4 Exam Rooms (all with sinks)
- 2 Restrooms Total (1 in Reception area and 1 in Office)
- Security System w/ multiple cameras placed inside and outside of the building.
  - Outside has motion-sensor lights.
    - ~23 Paved Parking Spaces