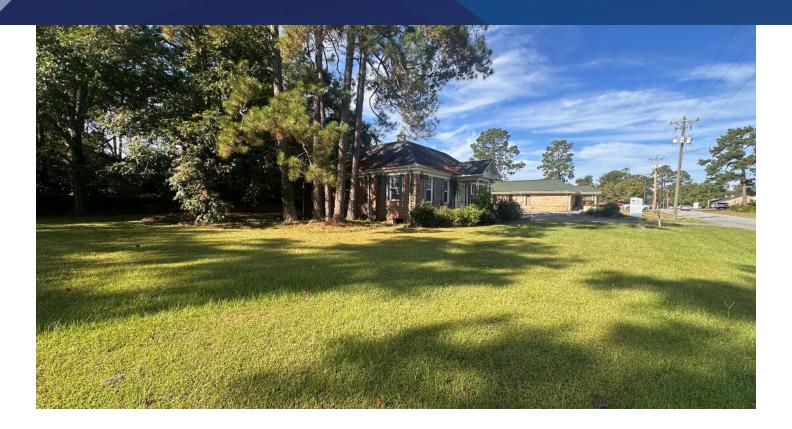

### **OFFERING SUMMARY**

| Available SF:        | 1,680± SF Total                        |
|----------------------|----------------------------------------|
| Sales Price:         | \$249,000                              |
| Lot Size:            | .52 Acres                              |
| Year Built:          | 1974 ; 2013                            |
| Parking:             | ~23 lined, paved parking spots         |
| 2023 Property Taxes: | ~\$2,842.93                            |
| Zoning:              | C-3                                    |
| Utilities:           | All public utilities service the site. |

### **PROPERTY OVERVIEW:**

- ±1,680 SF Medical / Dental Office
  - .53 acres
- 1 Waiting Room with Large Reception Area
  - 1 Working Office
    - Lab Area
  - 4 Exam Rooms (all with sinks)
- 2 Restrooms Total (1 in Reception area and 1 in Office)
- Security System w/ multiple cameras placed inside and outside of the building.
  - Outside has motion-sensor lights.
    - ~23 Paved Parking Spaces