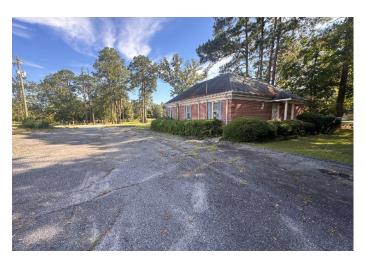

### **OFFERING SUMMARY**

| Available SF:        | 1,680± SF Total                        |
|----------------------|----------------------------------------|
| Sales Price:         | \$249,000                              |
| Lot Size:            | .52 Acres                              |
| Year Built:          | 1974 ; 2013                            |
| Parking:             | ~23 lined, paved parking spots         |
| 2023 Property Taxes: | ~\$2,842.93                            |
| Zoning:              | C-3                                    |
| Utilities:           | All public utilities service the site. |

### **PROPERTY OVERVIEW:**

- ±1,680 SF Medical / Dental Office
  - .53 acres
- 1 Waiting Room with Large Reception Area
  - 1 Working Office
    - Lab Area
  - 4 Exam Rooms (all with sinks)
- 2 Restrooms Total (1 in Reception area and 1 in Office)
- Security System w/ multiple cameras placed inside and outside of the building.
  - Outside has motion-sensor lights.
    - ~23 Paved Parking Spaces