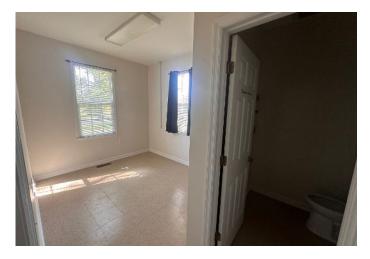

### **PROPERTY OVERVIEW:**

- ±1,680 SF Medical / Dental Office
  - .53 acres
- 1 Waiting Room with Large Reception Area
  - 1 Working Office
    - Lab Area
  - 4 Exam Rooms (all with sinks)
- 2 Restrooms Total (1 in Reception area and 1 in Office)
- Security System w/ multiple cameras placed inside and outside of the building.
  - Outside has motion-sensor lights.
    - ~23 Paved Parking Spaces