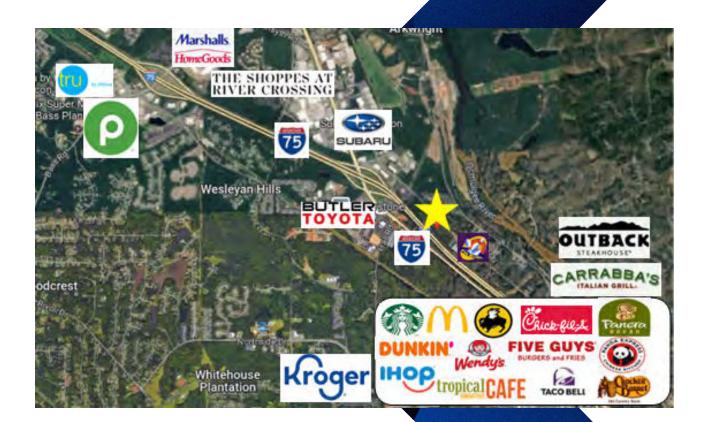

## **OFFERING SUMMARY**

| Sales Price:                   | \$1,949,000                                                                                                                                                                                                                                   |
|--------------------------------|-----------------------------------------------------------------------------------------------------------------------------------------------------------------------------------------------------------------------------------------------|
| Lot Size:                      | 10.77 acres - Can be Subdivided                                                                                                                                                                                                               |
| Zoning:                        | PDC                                                                                                                                                                                                                                           |
| Class:                         | C-4                                                                                                                                                                                                                                           |
| Utilities:                     | All public utilities available to site.                                                                                                                                                                                                       |
| Traffic Count:                 | ~2,010 Vehicles per Day (Sheraton Drive)<br>~62,100 Vehicles per Day (I-75)                                                                                                                                                                   |
| 2023 Estimated Property Taxes: | ~\$9,857.79                                                                                                                                                                                                                                   |
| Frontage:                      | ~1,500 ft.of frontage                                                                                                                                                                                                                         |
| Neighbors:                     | Pinstrikes Bowling, Outback Steakhouse,<br>Carrabba's, Butler Toyota, Starbucks, McDonald's,<br>Buffalo Wild Wings, Chick-fil-A, Panera, Dunkin',<br>Five Guys, Panda Express, Kroger, Tropical Cafe,<br>Cracker Barrel, Taco Bell, and more! |