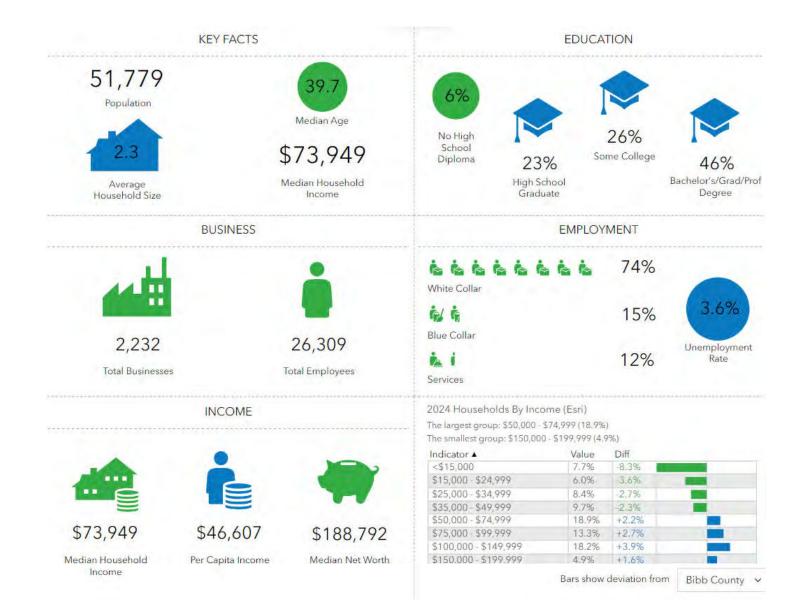

|
| Frontage:                      | ~1,500 ft.of frontage                                                                                                                                                                                                                         |
| Neighbors:                     | Pinstrikes Bowling, Outback Steakhouse,<br>Carrabba's, Butler Toyota, Starbucks, McDonald's,<br>Buffalo Wild Wings, Chick-fil-A, Panera, Dunkin',<br>Five Guys, Panda Express, Kroger, Tropical Cafe,<br>Cracker Barrel, Taco Bell, and more! |

PATRICK BARRY ASSOCIATE BROKER pbarry@cbcgeorgia.com Cell: (478) 718-1806







PATRICK BARRY ASSOCIATE BROKER pbarry@cbcgeorgia.com Cell: (478) 718-1806



## SALE