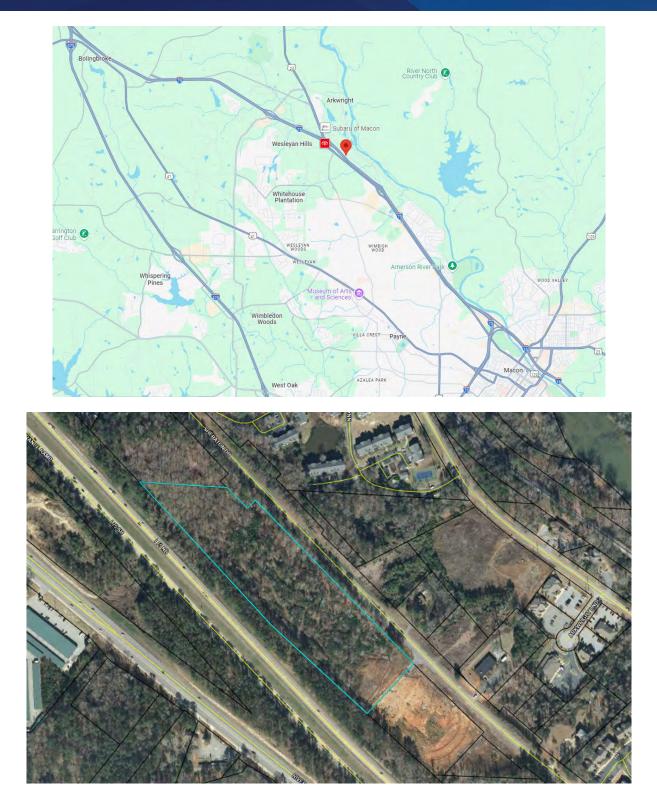

## **OFFERING SUMMARY**

| Sales Price:                   | \$1,949,000                                                                                                                                                                                                                                   |
|--------------------------------|-----------------------------------------------------------------------------------------------------------------------------------------------------------------------------------------------------------------------------------------------|
| Lot Size:                      | 10.77 acres - Can be Subdivided                                                                                                                                                                                                               |
| Zoning:                        | PDC                                                                                                                                                                                                                                           |
| Class:                         | C-4                                                                                                                                                                                                                                           |
| Utilities:                     | All public utilities available to site.                                                                                                                                                                                                       |
| Traffic Count:                 | ~2,010 Vehicles per Day (Sheraton Drive)<br>~62,100 Vehicles per Day (I-75)                                                                                                                                                                   |
| 2023 Estimated Property Taxes: | ~\$9,857.79                                                                                                                                                                                                                                   |
| Frontage:                      | ~1,500 ft.of frontage                                                                                                                                                                                                                         |
| Neighbors:                     | Pinstrikes Bowling, Outback Steakhouse,<br>Carrabba's, Butler Toyota, Starbucks, McDonald's,<br>Buffalo Wild Wings, Chick-fil-A, Panera, Dunkin',<br>Five Guys, Panda Express, Kroger, Tropical Cafe,<br>Cracker Barrel, Taco Bell, and more! |