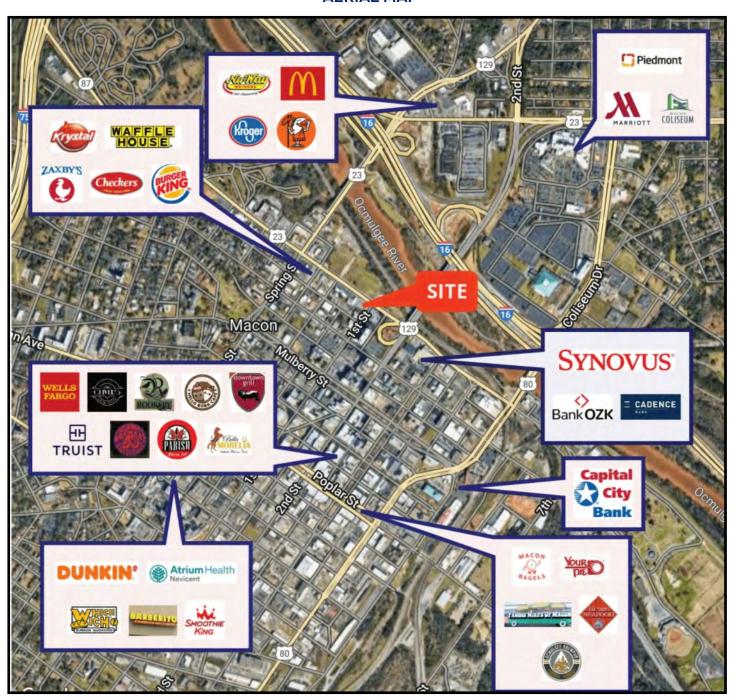

rights reserved. Coldwell Banker Commercial® and the Coldwell Banker Commercial logo are registered service marks owned by Coldwell Banker Real Estate LLC. Coldwell Banker Real Estate LLC, dba Coldwell Banker Commercial Affiliates fully supports the principles of the Fair Housing Act and the Equal Opportunity Act. Each office is independently owned and operated. The information provided herein is deemed reliable, but it is not guaranteed to be accurate or complete, and it should not be relied upon as such. The information herein should be independently verified before any person enters into a transaction based upon it.

# 129 FIRST STREET - 1,200± SF OFFICE - \$1,300.00/MONTH/GROSS









STEPHANIE FOLSOM, CCIM 478.361.8259CELL STEPHANIE@CBCGEORGIA.COM CBCMACON.COM



# **AERIAL MAP**



# STEPHANIE FOLSOM, CCIM

478.361.8259CELL STEPHANIE@CBCGEORGIA.COM CBCMACON.COM



# **LOCATION MAP**



STEPHANIE FOLSOM, CCIM 478.361.8259CELL STEPHANIE@CBCGEORGIA.COM CBCMACON.COM



# **DEMOGRAPHICS - BIBB COUNTY**



STEPHANIE FOLSOM, CCIM 478.361.8259CELL STEPHANIE@CBCGEORGIA.COM CBCMACON.COM